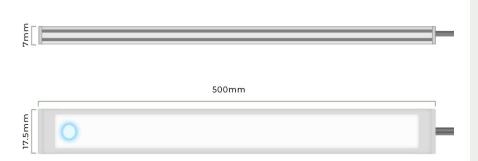

## **Specification**

| SKU Code           | SYN-TSB-WW           |
|--------------------|----------------------|
| Voltage            | 12V                  |
| Wattage            | 4.8W                 |
| Colour             | Warm White           |
| Colour Temperature | 3000K                |
| IP Rating          | IP20                 |
| Light Source       | SMD2835 - 60 pcs/M   |
| CRI                | >80                  |
| Material           | Aluminium            |
| Diffuser           | Opal Diffuser        |
| Operating Temp     | +5°C to +40°C        |
| Sensor Type        | Touch                |
| Trigger Distance   | N/A                  |
| Guarantee          | 2 Years              |
| Dimensions         | 500mm x 17.5mm x 7mm |

**Please note**: Do not use in conjunction with other sensor attachments or a different type of bar with sensors installed.

**LIGHT BAR DIAGRAM**