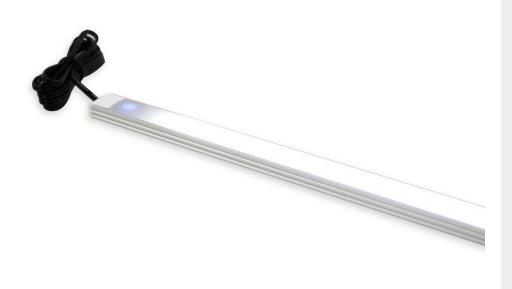

# EASY TO USE UNDER CABINET LED TOUCH SENSOR **LIGHT BAR, WARM WHITE 3000K, 12V**

**| SKU: SYN-TSB-WW** 

**12V** 

# **DESCRIPTION**

Surface mounted warm white light bar with integrated touch sensor. This 500mm LED light bar is ideal for installation under kitchen cabinets thanks to it's high colour rendering index and high brightness suited for task lighting. Simply touch the illuminated blue circle on the end of the light bar to turn the bar on and off. Featuring plug and play technology compatible with the Syndeo furniture lighting system. Using the 6 ports of the compatible Syndeo driver multiple touch sensor light bars can be controlled in one system.