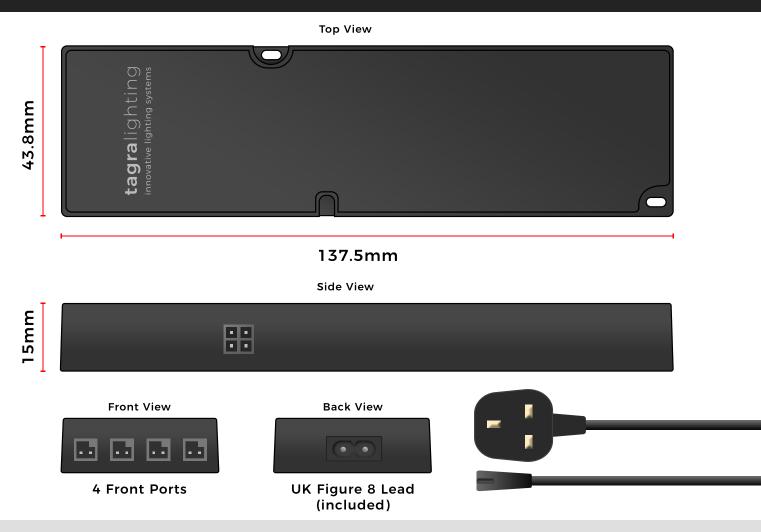

| SKU                            | SYN-24                      |
|--------------------------------|-----------------------------|
| Input Voltage                  | AC100-265V                  |
| Input Current                  | AC220V/0.2A                 |
| Inrush Current                 | <20A                        |
| Surge Protection               | 1000V                       |
| Short Circuit Protection       | Yes                         |
| <b>Over Voltage Protection</b> | Yes                         |
| Power Factor                   | PF≥0.5                      |
| Output Current                 | 2A                          |
| Wattage                        | 24W                         |
| Voltage                        | 12V                         |
| Working Temperature            | -15° ~ +45°                 |
| Efficiency                     | >80%                        |
| IP Rating                      | IP20                        |
| Dimensions                     | 137mm x 43m x 15mm(L×W×H)   |
| Certification                  | CCC/TUV-CE /CB              |
| Safety Standards               | EN5022 EN55015:2013/A1:2015 |
| Weight                         | 219g                        |
| Warranty                       | 2 years                     |