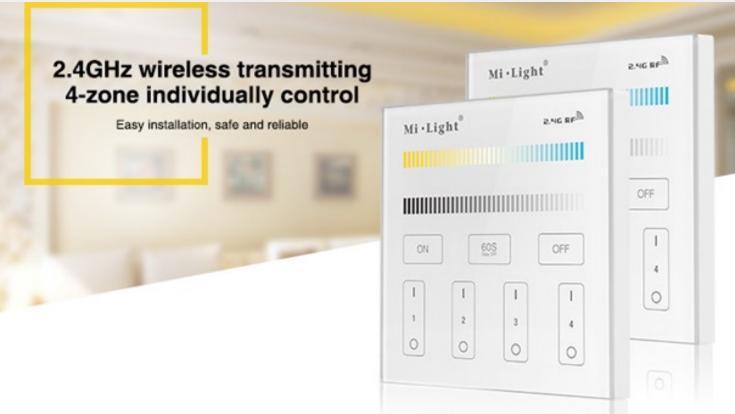

## Wall Mounted Glass Panel Remote Control, CCT

The wall mounted glass panel series of controllers are premium alternatives to handheld remotes. These panels fit standard socket back boxes and are very easy to install.

Features include a delay button, which will fade out the lights after 60 seconds. Handy when you only need them on momentarily.

4 Zones - You can connect endless receivers to 4 different zones in your home, for example your kitchen could have 10 lights, your bathroom 4 lights etc.

Easy to use touch screen with scratch resistant tempered glass. Fade from 100% down to 1% and switch all zones off with a single button.