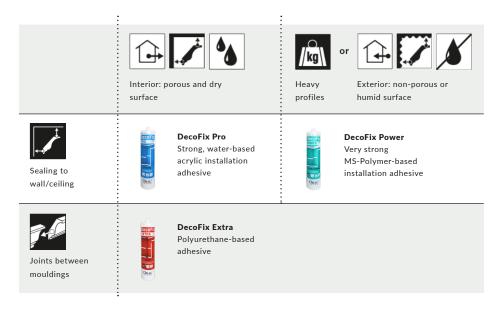

### Installation

**DecoFix Pro**Surface treatment

**DecoFix Power** Surface treatment

**DecoFix Extra**Surface treatment