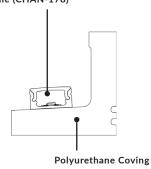

# STRIPE U-SHAPED HIGH DENSITY PU WALL COVING **PUROTOUCH®**

**| SKU: TAGC361-2M** 

#### **Dimensions**