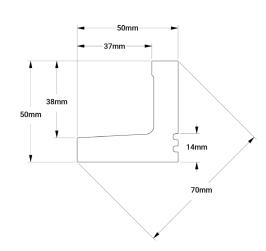

#### **Dimensions**

### **Technical Info**

| Composition                                                | PU - Polyurethane                                                            |
|------------------------------------------------------------|------------------------------------------------------------------------------|
| Hardness                                                   | > 30 shore D                                                                 |
| Density                                                    | ± 215 kg/m³                                                                  |
| Thickness                                                  | 8mm > 30mm                                                                   |
| Fire Standard                                              | E                                                                            |
| Environment                                                | CFC free                                                                     |
| Toxic                                                      | Free of asbestos, cyanides and formaldehyde                                  |
| Water Absorption                                           | < 0.1%                                                                       |
| Heat Conductivity                                          | $\lambda$ = 0.029 W/mK                                                       |
| Thickness Fire Standard Environment Toxic Water Absorption | 8mm > 30mm  E  CFC free  Free of asbestos, cyanides and formaldehyde  < 0.1% |