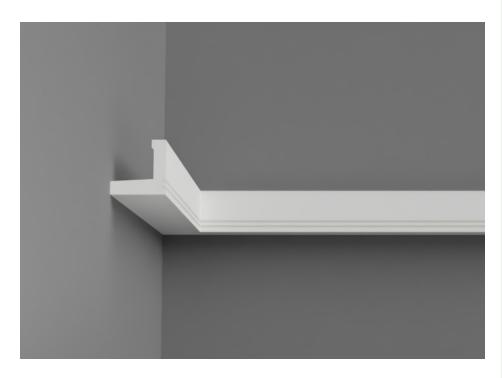

# STRIPE U-SHAPED HIGH DENSITY PU WALL COVING **PUROTOUCH®**

**| SKU: TAGC361-2M** 

#### **Dimensions**

# **FEATURES & BENEFITS**

- A highly defined sculpting process results in high definition shaping and detailing
- Pre primed and ready for painting
- Easy to finish with high quality paints
- Easy to cut, sand and mitre to requirements
- Suitable for outdoor use when treated correctly
- Abrasion resistance, great for installations at floor level
- Resistant to common solvents and light moisture as standard
- High Heat Resistance, 70°C Max