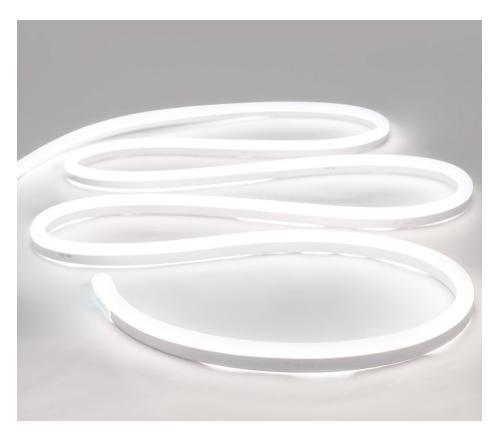

## **DESCRIPTION**

LED Neon flex is a flexible light tube designed to produce an ambient linear lighting effect and is perfect for single use display lighting. PVC totally diffused, 'no shadow' no spots and flexible.

It's durable IP65 body allows for installations both in and outdoors where light water exposure may occur.

Neon flex can be used in some instances to replicate traditional neon where fragile glass isn't suitable. Neon flex can be run in up to 11 metres using a 24v LED driver. The neon flex is supplied in a 50m drum bit we can cut and supply per meter in customised lengths. This domed neon flex is 15mm x 26mm high. Fully dimmable using a dimmable led power supply.