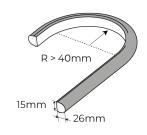

# **Neon Specifications**

| SKU Code        | TL-NEON-NW/1M        |
|-----------------|----------------------|
| Voltage         | 24V                  |
| Watts p/M       | 5.3W p/M             |
| Colour Temp     | Neutral White 4000K  |
| Lumens p/M      | 178LM                |
| LED Chip Type   | 2835 Epistar         |
| Beam Angle      | 160°                 |
| Max Bend Radius | 40mm                 |
| CRI             | 80                   |
| Dimensions      | 15mm x 26mm x 1000mm |
| IP Rating       | IP65                 |
| IK Rating       | IK08                 |
| Cut Points      | Every 12.5cm         |
| Operating Temp  | -20°C to +45°C       |
| Lifespan        | Up to 50000 Hours    |
| Certification   | CE, RoHs, UL, Reach  |
| Guarantee       | 1 Years              |
|                 |                      |

It's durable IP65 body allows for installations both in and outdoors where light water exposure may occur.

Neon flex can be used in some instances to replicate traditional neon where fragile glass isn't suitable. Neon flex can be run in up to 11 metres using a 24v LED driver. The neon flex is supplied in a 50m drum bit we can cut and supply per meter in customised lengths. This domed neon flex is 15mm x 26mm high. Fully dimmable using a dimmable led power supply.