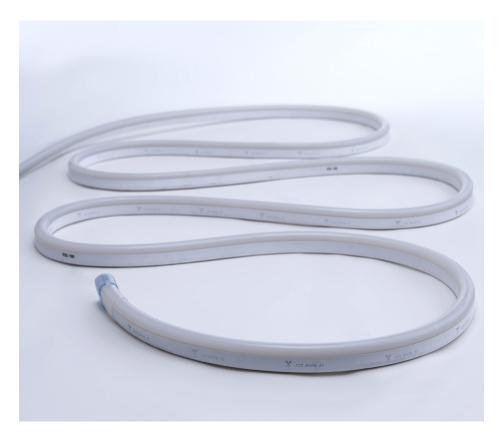

## **DESCRIPTION**

LED Neon flex is a flexible light tube designed to produce an ambient linear lighting effect and is perfect for single use display lighting. PVC totally diffused, 'no shadow' no spots and flexible.

It's durable IP65 body allows for installations both in and outdoors where light water exposure may occur. Pair with one of our RGB controllers for colour changing effects.

Neon Flex looks better than glass neon - and it opens all the environments where fragile Glass Neon cannot be used. As the name suggests, it is highly flexible. LED Neon Flex can be bent to a minimum radius of 4 cm, and can be cut easily to your desired lengths. Maximum Length at any time is 12 metres.