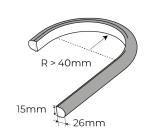

#### **Neon Specifications**

| SKU Code        | TL-NEON-RGB/1M       |
|-----------------|----------------------|
| Voltage         | 24V                  |
| Watts p/M       | 12W p/M              |
| Colour Temp     | Red: 620-630nm       |
|                 | Green: 525-530nm     |
|                 | Blue: 465-470nm      |
| Lumens p/M      | 370LM                |
| LED Chip Type   | SMD 5050             |
| Beam Angle      | 160°                 |
| Max Bend Radius | 40mm                 |
| CRI             | 80                   |
| Dimensions      | 15mm x 26mm x 1000mm |
| IP Rating       | IP65                 |
| IK Rating       | IK08                 |
| Cut Points      | Every 8.3cm          |
| Operating Temp  | -20°C to +45°C       |
| Lifespan        | Up to 50000 Hours    |
| Certification   | CE, RoHs, UL, Reach  |
| Guarantee       | 1 Years              |
|                 |                      |

It's durable IP65 body allows for installations both in and outdoors where light water exposure may occur. Pair with one of our RGB controllers for colour changing effects.

Neon Flex looks better than glass neon - and it opens all the environments where fragile Glass Neon cannot be used. As the name suggests, it is highly flexible. LED Neon Flex can be bent to a minimum radius of 4 cm, and can be cut easily to your desired lengths. Maximum Length at any time is 12 metres.