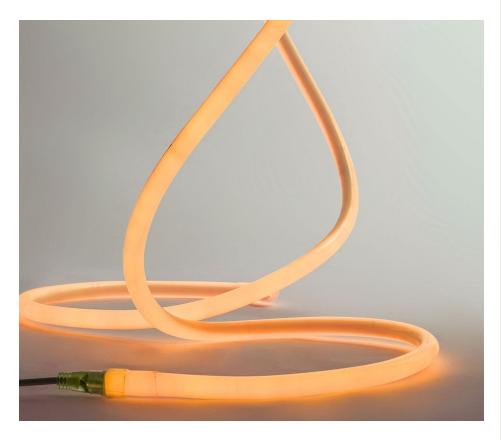

# **FEATURES & BENEFITS**

Our Circular Display Neon Flex offers flexible illumination in an 18mm diameter, making it perfect for single use display lighting both indoors and outdoors.

High quality, high brightness

## **DESCRIPTION**

Our Circular Display Neon Flex offers flexible illumination in an 18mm diameter, making it perfect for single use display lighting both indoors and outdoors.

Neon flex can be used in some instances to replicate traditional neon where fragile glass isn't suitable. Neon Flex looks better than glass neon - and it opens all the environments where fragile Glass Neon cannot be used. As the name suggests, it is highly flexible. LED Neon Flex can be bent to a minimum radius of 8 cm, and can be cut easily to your desired lengths with the use of 4.17cm cut points. Maximum Length at any time is 9 metres.