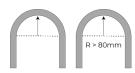

## **Neon Specifications**

| SKU Code        | TL-NEONCIRC24-AMB    |
|-----------------|----------------------|
| Voltage         | 24V                  |
| Watts p/M       | 7.6W p/M             |
| Colour Temp     | Amber: 585-595nm     |
| Lumens p/M      | 646LM                |
| LED Chip Type   | SMD 2835             |
| Max Bend Radius | 80mm                 |
| CRI             | 80                   |
| Dimensions      | 18mm x 18mm x 1000mm |
| IP Rating       | IP65                 |
| IK Rating       | IK08                 |
| Cut Points      | Every 4.2cm          |
| Operating Temp  | -20°C to +45°C       |
| Lifespan        | Up to 50000 Hours    |
| Certification   | CE, RoHs, UL, Reach  |
| Guarantee       | 1 Years              |

## **DESCRIPTION**

Our Circular Display Neon Flex offers flexible illumination in an 18mm diameter, making it perfect for single use display lighting both indoors and outdoors.

Neon flex can be used in some instances to replicate traditional neon where fragile glass isn't suitable. Neon Flex looks better than glass neon - and it opens all the environments where fragile Glass Neon cannot be used. As the name suggests, it is highly flexible. LED Neon Flex can be bent to a minimum radius of 8 cm, and can be cut easily to your desired lengths with the use of 4.17cm cut points. Maximum Length at any time is 9 metres.