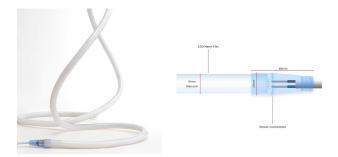

## **Neon Specifications**

| SKU Code        | TL-NEONCIRC24-AMB    |
|-----------------|----------------------|
| Voltage         | 24V                  |
| Watts p/M       | 7.6W p/M             |
| Colour Temp     | Amber: 585-595nm     |
| Lumens p/M      | 646LM                |
| LED Chip Type   | SMD 2835             |
| Max Bend Radius | 80mm                 |
| CRI             | 80                   |
| Dimensions      | 18mm x 18mm x 1000mm |
| IP Rating       | IP65                 |
| IK Rating       | IK08                 |
| Cut Points      | Every 4.2cm          |
| Operating Temp  | -20°C to +45°C       |
| Lifespan        | Up to 50000 Hours    |
| Certification   | CE, RoHs, UL, Reach  |
| Guarantee       | 1 Years              |

## **DESCRIPTION**

Our Circular Display Neon Flex offers flexible illumination in an 18mm diameter, making it perfect for single use display lighting both indoors and outdoors.

Neon flex can be used in some instances to replicate traditional neon where fragile glass isn't suitable. Neon Flex looks better than glass neon - and it opens all the environments where fragile Glass Neon cannot be used. As the name suggests, it is highly flexible. LED Neon Flex can be bent to a minimum radius of 8 cm, and can be cut easily to your desired lengths with the use of 4.17cm cut points. Maximum Length at any time is 9 metres.