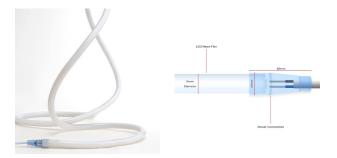

For a working Neon Flex installation you will need:

- Neon Flex LED
- 1 x Neon Flex Power Cable
- 1 x Neon Flex Connector Pin
- 1 x Neon Flex End Cap
- 1 x 24V Power Supply