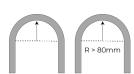

## **Neon Specifications**

| SKU Code        | TL-NEONCIRC24-BLU    |
|-----------------|----------------------|
| Voltage         | 24V                  |
| Watts p/M       | 7.7W p/M             |
| Colour Temp     | Blue: 465-475nm      |
| Lumens p/M      | 120LM                |
| LED Chip Type   | SMD 2835             |
| Max Bend Radius | 80mm                 |
| CRI             | 80                   |
| Dimensions      | 18mm x 18mm x 1000mm |
| IP Rating       | IP65                 |
| IK Rating       | IK08                 |
| Cut Points      | Every 4.2cm          |
| Operating Temp  | -20°C to +45°C       |
| Lifespan        | Up to 50000 Hours    |
| Certification   | CE, RoHs, UL, Reach  |
| Guarantee       | 1 Years              |

### **DESCRIPTION**

Our Circular Display Neon Flex offers flexible illumination in an 18mm diameter, making it perfect for single use display lighting both indoors and outdoors.

Neon flex can be used in some instances to replicate traditional neon where fragile glass isn't suitable. Neon Flex looks better than glass neon - and it opens all the environments where fragile Glass Neon cannot be used. As the name suggests, it is highly flexible. LED Neon Flex can be bent to a minimum radius of 8 cm, and can be cut easily to your desired lengths with the use of 4.17cm cut points. Maximum Length at any time is 9 metres.