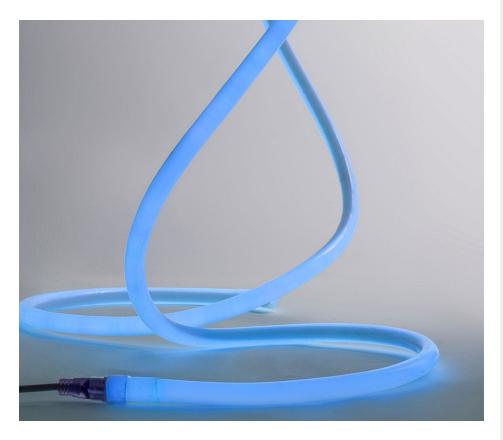

# **CIRCULAR LED NEON FLEX, BLUE, 24V, IP65 (SOLD PER METRE)**

**| SKU: TL-NEONCIRC24-BLU** 

### **FEATURES & BENEFITS**

Our Circular Display Neon Flex offers illumination in an 18mm diameter, making it perfect for single use display lighting both indoors and outdoors.

High quality, high brightness

### **DESCRIPTION**

Our Circular Display Neon Flex offers flexible illumination in an 18mm diameter, making it perfect for single use display lighting both indoors and outdoors.

Neon flex can be used in some instances to replicate traditional neon where fragile glass isn't suitable. Neon Flex looks better than glass neon - and it opens all the environments where fragile Glass Neon cannot be used. As the name suggests, it is highly flexible. LED Neon Flex can be bent to a minimum radius of 8 cm, and can be cut easily to your desired lengths with the use of 4.17cm cut points. Maximum Length at any time is 9 metres.