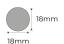

## **Neon Specifications**

| SKU Code        | TL-NEONCIRC24-BLU    |
|-----------------|----------------------|
| Voltage         | 24V                  |
| Watts p/M       | 7.7W p/M             |
| Colour Temp     | Blue: 465-475nm      |
| Lumens p/M      | 120LM                |
| LED Chip Type   | SMD 2835             |
| Max Bend Radius | 80mm                 |
| CRI             | 80                   |
| Dimensions      | 18mm x 18mm x 1000mm |
| IP Rating       | IP65                 |
| IK Rating       | IK08                 |
| Cut Points      | Every 4.2cm          |
| Operating Temp  | -20°C to +45°C       |
| Lifespan        | Up to 50000 Hours    |
| Certification   | CE, RoHs, UL, Reach  |
| Guarantee       | 1 Years              |

### **FEATURES & BENEFITS**

Our Circular Display Neon Flex offers illumination in an 18mm diameter, making it perfect for single use display lighting both indoors and outdoors.

High quality, high brightness

### **DESCRIPTION**

Our Circular Display Neon Flex offers flexible illumination in an 18mm diameter, making it perfect for single use display lighting both indoors and outdoors.

Neon flex can be used in some instances to replicate traditional neon where fragile glass isn't suitable. Neon Flex looks better than glass neon - and it opens all the environments where fragile Glass Neon cannot be used. As the name suggests, it is highly flexible. LED Neon Flex can be bent to a minimum radius of 8 cm, and can be cut easily to your desired lengths with the use of 4.17cm cut points. Maximum Length at any time is 9 metres.