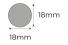

#### **Neon Specifications**

| SKU Code        | TL-NEONCIRC24-PNK    |
|-----------------|----------------------|
| Voltage         | 24V                  |
| Watts p/M       | 7.9W p/M             |
| Colour Temp     | Pink: 1600K-1700K    |
| Lumens p/M      | 159LM                |
| LED Chip Type   | SMD 2835             |
| Beam Angle      | 360°                 |
| Max Bend Radius | 80mm                 |
| CRI             | 80                   |
| Dimensions      | 18mm x 18mm x 1000mm |
| IP Rating       | IP65                 |
| IK Rating       | IK08                 |
| Cut Points      | Every 4.2cm          |
| Operating Temp  | -20°C to +45°C       |
| Lifespan        | Up to 50000 Hours    |
| Certification   | CE, RoHs, UL, Reach  |
| Guarantee       | 1 Years              |

## **FEATURES & BENEFITS**

- Our Circular Display Neon Flex offers full 360° illumination in an 18mm diameter, making it perfect for single use display lighting both indoors and outdoors. Fully diffused PVC ensures "no shadow", no spotting illumination for a durable, high quality lighting display.
- High quality, high brightness
- Suitable for indoor and outdoor use
- Salt Water Resistant Solvent Resistant **UV** Resistant Flame Resistant

### **DESCRIPTION**

Our Circular Display Neon Flex offers full 360° illumination in an 18mm diameter, making it perfect for single use display lighting both indoors and outdoors.

Fully diffused PVC ensures "no shadow", no spotting illumination for a durable, high quality lighting display.