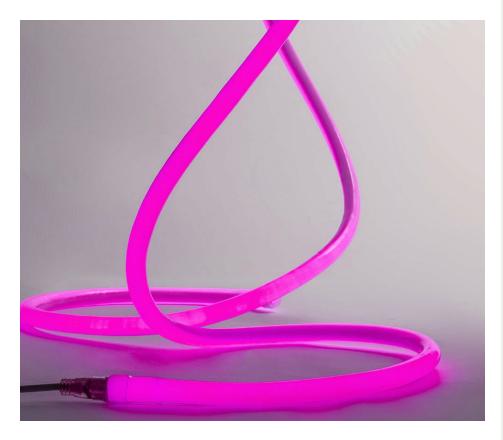

## **FEATURES & BENEFITS**

- Our Circular Display Neon Flex offers full 360° illumination in an 18mm diameter, making it perfect for single use display lighting both indoors and outdoors. Fully diffused PVC ensures "no shadow", no spotting illumination for a durable, high quality lighting display.
- High quality, high brightness
- Suitable for indoor and outdoor use
- Salt Water Resistant Solvent Resistant **UV** Resistant Flame Resistant

### **DESCRIPTION**

Our Circular Display Neon Flex offers full 360° illumination in an 18mm diameter, making it perfect for single use display lighting both indoors and outdoors.

Fully diffused PVC ensures "no shadow", no spotting illumination for a durable, high quality lighting display.

Neon flex can be used in some instances to replicate traditional neon where fragile glass isn't suitable. Neon Flex looks better than glass neon - and it opens all the environments where fragile Glass Neon cannot be used. As the name suggests, it is highly flexible. LED Neon Flex can be bent to a minimum radius of 8 cm, and can be cut easily to your desired lengths with the use of 4.17cm cut points. Maximum Length at any time is 9 metres.