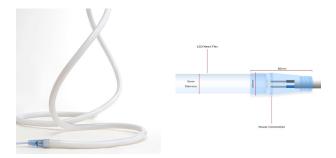

#### **Neon Specifications**

| SKU Code        | TL-NEONCIRC24-PNK    |
|-----------------|----------------------|
| Voltage         | 24V                  |
| Watts p/M       | 7.9W p/M             |
| Colour Temp     | Pink: 1600K-1700K    |
| Lumens p/M      | 159LM                |
| LED Chip Type   | SMD 2835             |
| Beam Angle      | 360°                 |
| Max Bend Radius | 80mm                 |
| CRI             | 80                   |
| Dimensions      | 18mm x 18mm x 1000mm |
| IP Rating       | IP65                 |
| IK Rating       | IK08                 |
| Cut Points      | Every 4.2cm          |
| Operating Temp  | -20°C to +45°C       |
| Lifespan        | Up to 50000 Hours    |
| Certification   | CE, RoHs, UL, Reach  |
| Guarantee       | 1 Years              |