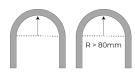

#### **Neon Specifications**

| SKU Code        | TL-NEONCIRC24-PNK    |
|-----------------|----------------------|
| Voltage         | 24V                  |
| Watts p/M       | 7.9W p/M             |
| Colour Temp     | Pink: 1600K-1700K    |
| Lumens p/M      | 159LM                |
| LED Chip Type   | SMD 2835             |
| Beam Angle      | 360°                 |
| Max Bend Radius | 80mm                 |
| CRI             | 80                   |
| Dimensions      | 18mm x 18mm x 1000mm |
| IP Rating       | IP65                 |
| IK Rating       | IK08                 |
| Cut Points      | Every 4.2cm          |
| Operating Temp  | -20°C to +45°C       |
| Lifespan        | Up to 50000 Hours    |
| Certification   | CE, RoHs, UL, Reach  |
| Guarantee       | 1 Years              |

Neon flex can be used in some instances to replicate traditional neon where fragile glass isn't suitable. Neon Flex looks better than glass neon - and it opens all the environments where fragile Glass Neon cannot be used. As the name suggests, it is highly flexible. LED Neon Flex can be bent to a minimum radius of 8 cm, and can be cut easily to your desired lengths with the use of 4.17cm cut points. Maximum Length at any time is 9 metres.