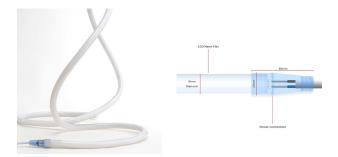

For a working Neon Flex installation you will need:

- Neon Flex LED
- 1 x Neon Flex Power Cable
- 1 x Neon Flex Connector Pin
- 1 x Neon Flex End Cap
- 1 x 24V Power Supply