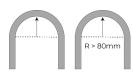

### **Neon Specifications**

| SKU Code        | TL-NEONCIRC24-PUR    |
|-----------------|----------------------|
| Voltage         | 24V                  |
| Watts p/M       | 7.8W p/M             |
| Colour Temp     | Purple: 465-470nm    |
| Lumens p/M      | 159LM                |
| LED Chip Type   | SMD 2835             |
| Max Bend Radius | 80mm                 |
| CRI             | 80                   |
| Dimensions      | 18mm x 18mm x 1000mm |
| IP Rating       | IP65                 |
| IK Rating       | IK08                 |
| Cut Points      | Every 4.2cm          |
| Operating Temp  | -20°C to +45°C       |
| Lifespan        | Up to 50000 Hours    |
| Certification   | CE, RoHs, UL, Reach  |
| Guarantee       | 1 Years              |

### **DESCRIPTION**

Our Circular Display Neon Flex offers flexible illumination in an 18mm diameter, making it perfect for single use display lighting both indoors and outdoors.

Neon flex can be used in some instances to replicate traditional neon where fragile glass isn't suitable. Neon Flex looks better than glass neon - and it opens all the environments where fragile Glass Neon cannot be used. As the name suggests, it is highly flexible. LED Neon Flex can be bent to a minimum radius of 8 cm, and can be cut easily to your desired lengths with the use of 4.17cm cut points. Maximum Length at any time is 9 metres.