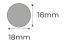

### **Neon Specifications**

| SKU Code        | TL-NEONCIRC24-PUR    |
|-----------------|----------------------|
| Voltage         | 24V                  |
| Watts p/M       | 7.8W p/M             |
| Colour Temp     | Purple: 465-470nm    |
| Lumens p/M      | 159LM                |
| LED Chip Type   | SMD 2835             |
| Max Bend Radius | 80mm                 |
| CRI             | 80                   |
| Dimensions      | 18mm x 18mm x 1000mm |
| IP Rating       | IP65                 |
| IK Rating       | IK08                 |
| Cut Points      | Every 4.2cm          |
| Operating Temp  | -20°C to +45°C       |
| Lifespan        | Up to 50000 Hours    |
| Certification   | CE, RoHs, UL, Reach  |
| Guarantee       | 1 Years              |

### **FEATURES & BENEFITS**

Our Circular Display Neon Flex offers flexible illumination in an 18mm diameter, making it perfect for single use display lighting both indoors and outdoors.

High quality, high brightness

### **DESCRIPTION**

Our Circular Display Neon Flex offers flexible illumination in an 18mm diameter, making it perfect for single use display lighting both indoors and outdoors.

Neon flex can be used in some instances to replicate traditional neon where fragile glass isn't suitable. Neon Flex looks better than glass neon - and it opens all the environments where fragile Glass Neon cannot be used. As the name suggests, it is highly flexible. LED Neon Flex can be bent to a minimum radius of 8 cm, and can be cut easily to your desired lengths with the use of 4.17cm cut points. Maximum Length at any time is 9 metres.