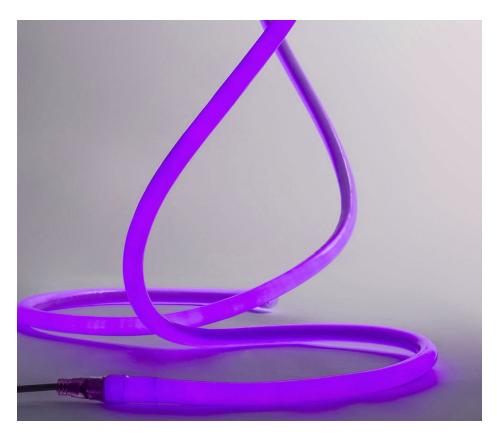

### **FEATURES & BENEFITS**

Our Circular Display Neon Flex offers flexible illumination in an 18mm diameter, making it perfect for single use display lighting both indoors and outdoors.

High quality, high brightness

### **DESCRIPTION**

Our Circular Display Neon Flex offers flexible illumination in an 18mm diameter, making it perfect for single use display lighting both indoors and outdoors.

Neon flex can be used in some instances to replicate traditional neon where fragile glass isn't suitable. Neon Flex looks better than glass neon - and it opens all the environments where fragile Glass Neon cannot be used. As the name suggests, it is highly flexible. LED Neon Flex can be bent to a minimum radius of 8 cm, and can be cut easily to your desired lengths with the use of 4.17cm cut points. Maximum Length at any time is 9 metres.