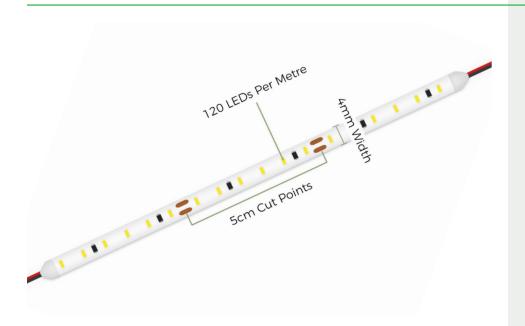

**TAPE DIAGRAM**

# **Tape Specifications**

| SKU Code           | TL016VW120         |
|--------------------|--------------------|
| Voltage            | 24V                |
| Watts p/M          | 9W p/M             |
| No. of LEDs p/M    | 120 LEDs           |
| Colour             | Very Warm White    |
| Colour Temperature | 2700K              |
| IP Rating          | IP20               |
| Lumens p/M         | 700LM              |
| Lumens p/W         | 90LM               |
| LED Chip Type      | 2216               |
| LED Chip Size      | 2.2mm x 1.6mm      |
| Beam Angle         | 120°               |
| CRI                | >95                |
| PCB Width          | 4mm                |
| PCB Thickness      | 1.2mm              |
| Cut Points         | Every 5cm          |
| Operating Temp     | -40°C to +40°C     |
| Average Lifespan   | Upto 25000 Hours   |
| Certification      | CE-EMC CE-LVD RoHs |
| Guarantee          | 3 Years            |