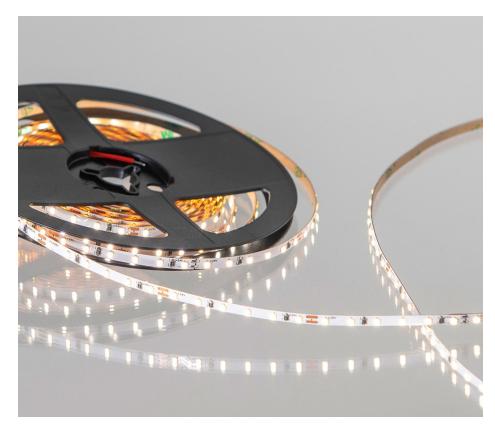

# 24V BRIGHT PLUS LED TAPE, VERY WARM WHITE 2700K, 120 LEDS P/M, IP20 (5M REEL)

**ISKU: TL016VW120** 

**IP20** 

### **DESCRIPTION**

New slimline LED tape at just 4mm wide. Great for all the tight installation areas and ideal for use with our smallest Micro Aluminium Profile or edge lighting acrylic.

Available in colour temperatures ranging from 2000k to 6000k and with a 95 CRI rating for the most accurare colour rendering.

# **FEATURES & BENEFITS**

- Slimline LED tape at just 4mm wide. Great when paired with our micro aluminium profile
- High quality, high brightness
- Low light degradation with the 2216 LED Chip
- 95 CRI achieved with an incredible 4mm width
- Need a custom length? We can cut our tapes to your exact specification