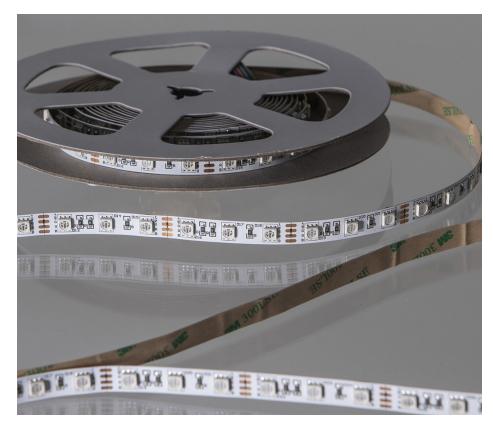

# **DESCRIPTION**

Our Professional Pro Bright tapes are manufactured using the highest-quality chips producing lower light degradation and offering premium colour rendering. Printed on a thicker 2oz. PCB to help with heat dissipation, these tapes come with a strong 300 LSE 3M tape backing and have 4 core cables pre-soldered at both ends of the reel ready for hard wiring in to the compatible RGB controller.

Plug and Play solutions are also available upon request. Please get in touch with us to discuss any requirements.

This 5 metre reel can be cut to your desired length at any of the allocated cut points.