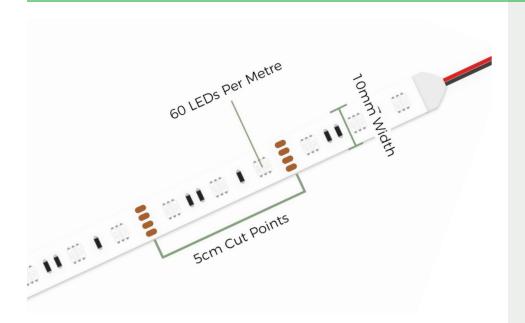

## **Tape Specifications**

| SKU Code         | TL023RGB605M       |
|------------------|--------------------|
| Voltage          | 12V                |
| Watts p/M        | 14.4W p/M          |
| No. of LEDs p/M  | 60 LEDs            |
| Colour           | RGB                |
| IP Rating        | IP20               |
| Lumens p/M       | Red 120LM          |
|                  | Green 360LM        |
|                  | Blue 90LM          |
| LED Chip Type    | SMD 5050           |
| LED Chip Size    | 5mm x 5mm          |
| Beam Angle       | 120°               |
| PCB Width        | 10mm               |
| PCB Thickness    | 1.2mm              |
| Cut Points       | Every 5cm          |
| Dimmable         | Yes                |
| Operating Temp   | -40°C to +40°C     |
| Average Lifespan | Upto 25000 Hours   |
| Certification    | CE-EMC CE-LVD RoHs |
| Guarantee        | 3 Years            |
|                  |                    |

Plug and Play solutions are also available upon request. Please get in touch with us to discuss any requirements.

This 5 metre reel can be cut to your desired length at any of the allocated cut points.

For this tape range you will require a driver which is above the below figures.

1 metre – More than 25w 2 metre – More than 36w 3 metre – More than 50w 4 metre – More than 60w

5 metre - More than 80w

**TAPE DIAGRAM**