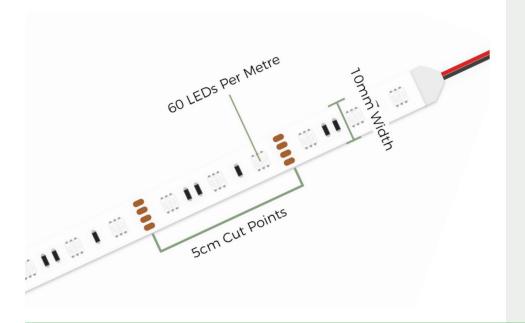

#### **Tape Specifications**

| SKU Code         | TL023RGB60PREM     |
|------------------|--------------------|
| Voltage          | 12V                |
| Watts p/M        | 14.4W p/M          |
| No. of LEDs p/M  | 60 LEDs            |
| Colour           | RGB                |
| IP Rating        | IP20               |
| Lumens p/M       | Red 120LM          |
|                  | Green 360LM        |
|                  | Blue 90LM          |
| LED Chip Type    | 5050 SAN AN        |
| LED Chip Size    | 5mm x 5mm          |
| Beam Angle       | 120°               |
| PCB Width        | 10mm               |
| PCB Thickness    | 2.5mm              |
| Cut Points       | Every 5cm          |
| Dimmable         | Yes                |
| Operating Temp   | -40°C to +40°C     |
| Average Lifespan | Upto 25000 Hours   |
|                  | CE-EMC CE-LVD RoHs |
| Certification    |                    |
| Guarantee        | 3 Years            |

Plug and Play solutions are also available upon request. Please get in touch with us to discuss any requirements.

This 5 metre reel can be cut to your desired length at any of the allocated cut points.