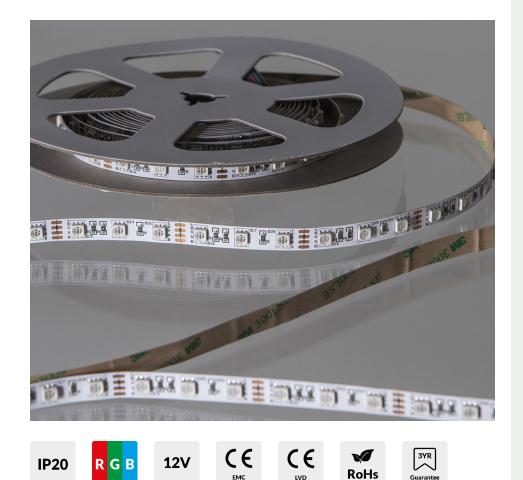

# 12V PREMIUM LED TAPE, RGB COLOUR CHANGING, 60 LEDS P/M, IP20 (5M REEL)

SKU: TL023RGB60PREM

## DESCRIPTION

Our Professional Pro Bright tapes are manufactured using the highest-quality chips producing lower light degradation and offering premium colour rendering. Printed on a thicker 2oz. PCB to help with heat dissipation, these tapes come with a strong 300 LSE 3M tape backing and have 4 core cables pre-soldered at both ends of the reel ready for hard wiring in to the compatible RGB controller.

Plug and Play solutions are also available upon request. Please get in touch with us to discuss any requirements.

This 5 metre reel can be cut to your desired length at any of the allocated cut points.