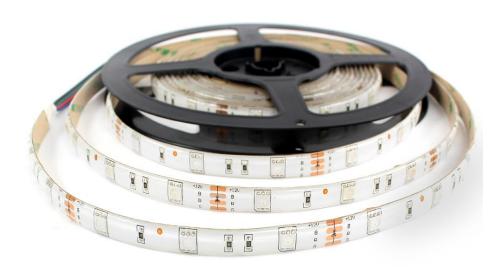

# 12V MINI 5MM WIDE LED TAPE, RGB COLOUR CHANGING, 72 LEDS P/M, IP20 (5M REEL)

**| SKU: TL023RGB72MINI** 

### **DESCRIPTION**

This tape is the narrowest RGB tape available – at just 5mm wide it can even fit in our smallest ever Micro Aluminium channel. Dimmable and controllable via DMX or radio frequency controllers.

Our 900+ lumen RGB LED strip light tape is not only flexible, but extremely versatile, meaning it is ideal for use in the home, office or just about anywhere. Perfect for use in kitchen cupboards, ambient lighting pelmets and knock boards.