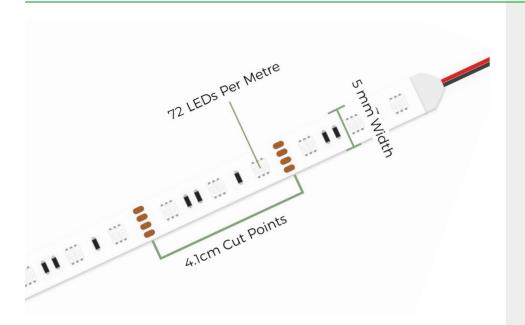

### **Tape Specifications**

| SKU Code         | TL023RGB72MINI     |
|------------------|--------------------|
| Voltage          | 12V                |
| Watts p/M        | 17W p/M            |
| No. of LEDs p/M  | 72 LEDs            |
| Colour           | RGB                |
| IP Rating        | IP20               |
| Colour Temps     | Red: 620-625nm     |
|                  | Green: 520-525nm   |
|                  | Blue: 460-465nm    |
| Lumens p/M       | 920LM              |
| LED Chip Type    | 3030 Tri Chip      |
| LED Chip Size    | 3mm x 3mm          |
| Beam Angle       | 120°               |
| CRI              | >80                |
| PCB Width        | 5mm                |
| PCB Thickness    | 2mm                |
| Cut Points       | Every 4.1cm        |
| Operating Temp   | -40°C to +40°C     |
| Average Lifespan | Upto 50000 Hours   |
| Certification    | CE-EMC CE-LVD RoHs |
| Guarantee        | 3 Years            |
|                  |                    |