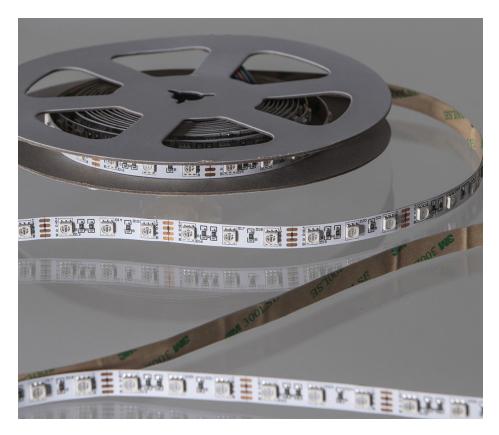

# 12V PRO BRIGHT LED TAPE, RGB + COOL WHITE 6000K COLOUR CHANGING. **60 LEDS P/M, IP20 (5M REEL)**

SKU: TL023RGBCW605M

## **DESCRIPTION**

Our Professional Pro Bright tapes are manufactured using the highest-quality chips producing lower light degradation and offering premium colour rendering. Printed on a thicker 2oz. PCB to help with heat dissipation, these tapes come with a strong 300 LSE 3M tape backing and have 4 core cables pre-soldered at both ends of the reel ready for hard wiring in to the compatible RGB controller.

Plug and Play solutions are also available upon request. Please get in touch with us to discuss any requirements.

This 5 metre reel can be cut to your desired length at any of the allocated cut points.