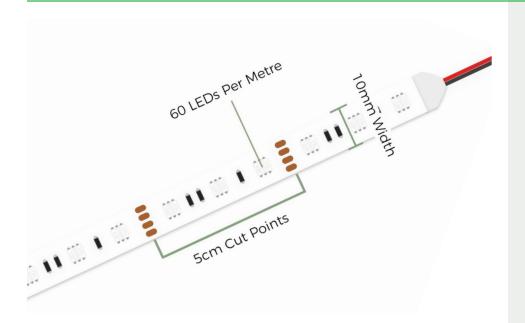

#### **Tape Specifications**

| SKU Code         | TL023RGBCW605M         |
|------------------|------------------------|
| Voltage          | 12V                    |
| Watts p/M        | 18W p/M                |
| No. of LEDs p/M  | 60 LEDs                |
| Colour           | RGB + Cool White 6000K |
| IP Rating        | IP20                   |
| Colour Temps     | Red: 620-625nm         |
|                  | Green: 510-525nm       |
|                  | Blue: 455-465nm        |
| LED Chip Type    | SMD 5050               |
| LED Chip Size    | 5mm x 5mm              |
| Beam Angle       | 120°                   |
| CRI              | >80                    |
| PCB Width        | 10mm                   |
| PCB Thickness    | 1.2mm                  |
| Cut Points       | Every 5cm              |
| Operating Temp   | -40°C to +40°C         |
| Average Lifespan | Upto 25000 Hours       |
| Certification    | CE-EMC CE-LVD RoHs     |
| Guarantee        | 3 Years                |
|                  |                        |

Plug and Play solutions are also available upon request. Please get in touch with us to discuss any requirements.

This 5 metre reel can be cut to your desired length at any of the allocated cut points.