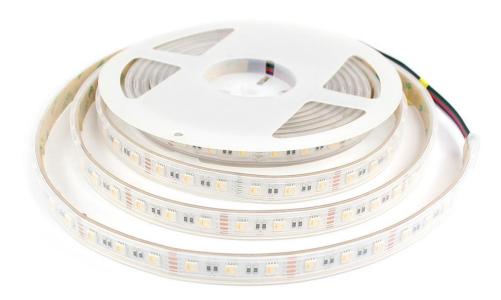

# 12V PRO BRIGHT LED TAPE, **RGB + COOL WHITE 6000K COLOUR CHANGING. 60 LEDS P/M, IP65 (5M REEL)**

| SKU: TL023RGBCW60IP655M

### **DESCRIPTION**

Our Professional Pro Bright tapes are manufactured using the highest-quality chips producing lower light degradation and offering premium colour rendering. Printed on a thicker 2oz. PCB to help with heat dissipation, these tapes come with a strong 300 LSE 3M tape backing and have 4 core cables pre-soldered at both ends of the reel ready for hard wiring in to the compatible RGB controller.

Plug and Play solutions are also available upon request. Please get in touch with us to discuss any requirements.

This 5 metre reel can be cut to your desired length at any of the allocated cut points.