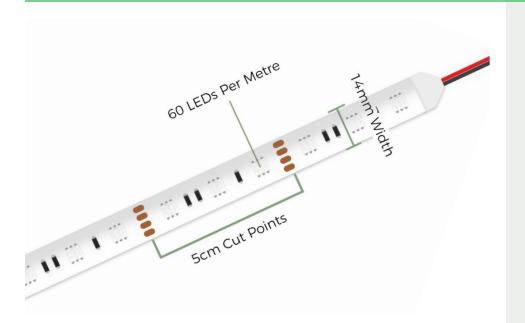

### **Tape Specifications**

| SKU Code         | TL023RGBCW605M         |
|------------------|------------------------|
| Voltage          | 12V                    |
| Watts p/M        | 18W p/M                |
| No. of LEDs p/M  | 60 LEDs                |
| Colour           | RGB + Cool White 6000K |
| IP Rating        | IP65                   |
| Colour Temps     | Red: 620-625nm         |
|                  | Green: 510-525nm       |
|                  | Blue: 455-465nm        |
| LED Chip Type    | SMD 5050               |
| LED Chip Size    | 5mm x 5mm              |
| Beam Angle       | 120°                   |
| CRI              | >80                    |
| PCB Width        | 14mm                   |
| PCB Thickness    | 1.2mm                  |
| Cut Points       | Every 5cm              |
| Operating Temp   | -40°C to +40°C         |
| Average Lifespan | Upto 25000 Hours       |
| Certification    | CE-EMC CE-LVD RoHs     |
| Guarantee        | 3 Years                |
|                  |                        |

Plug and Play solutions are also available upon request. Please get in touch with us to discuss any requirements.

This 5 metre reel can be cut to your desired length at any of the allocated cut points.