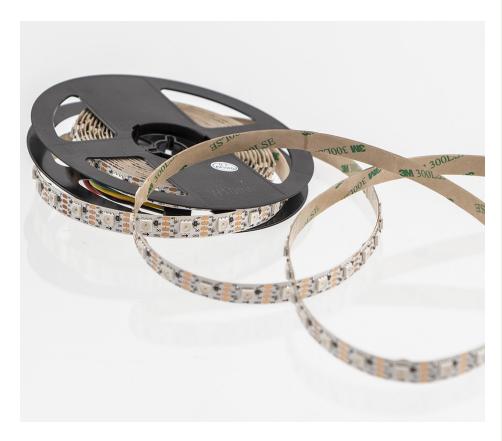

# 12V PRO BRIGHT DIGITALLY ADDRESSABLE LED TAPE, RGB, 60 LEDS P/M, IP20 (5M REEL)

| SKU: TL023RGBD

#### **DESCRIPTION**

Unusually for a 12v tape, every pixel on this tape is addressable giving the double benefits of high resolution animation effects and low current consumption. This 12V pixel tape offers higher reliability and thinner power cables when compared to a 5v competitor. Should a chip fail, its data line is automatically bypassed allowing the installation to continue operating normally. A high quality PCB reduces voltage drop and maintains even brightness along the whole length of the tape.

We also offer a programming service. Please get in touch with us to discuss any requirements.

Printed on a 4oz thick white PCB and integrated with the LC8808 data chip this RGB LED strip light tape is not only flexible, but extremely versatile and built to last assembled using the highest quality parts to ensure stability in both the sense of data signal and physicality.