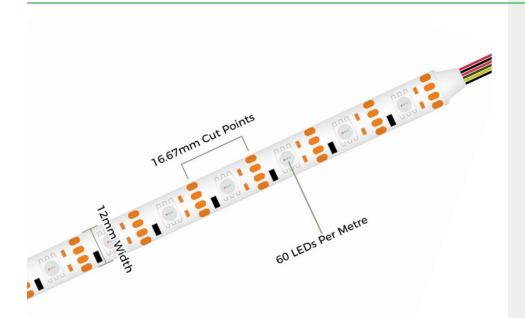

# **Tape Specifications**

| SKU Code         | TL023RGBD             |
|------------------|-----------------------|
| Voltage          | 12V                   |
| Watts p/M        | 14.4W p/M             |
| No. of LEDs p/M  | 60 LEDs               |
| Colour           | RGB                   |
| IP Rating        | IP20                  |
| Lumens p/M       | Red 120LM             |
|                  | Green 360LM           |
|                  | Blue 90LM             |
| LED Chip Type    | SMD 5050              |
| LED Chip Size    | 5mm x 5mm             |
| Beam Angle       | 120°                  |
| PCB Width        | 10mm                  |
| PCB Thickness    | 1.2mm                 |
| Cut Points       | Every 16.67mm         |
| Heat Sink        | FPCB 2OZ Double Layer |
| Dimmable         | Yes                   |
| Operating Temp   | -25°C to +60°C        |
| Average Lifespan | Upto 25000 Hours      |
| Certification    | CE-EMC CE-LVD RoHs    |
| Guarantee        | 3 Years               |
|                  |                       |