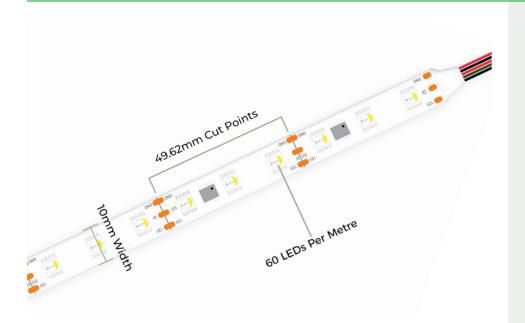

## **Tape Specifications**

| SKU Code         | TL023RGBWD         |
|------------------|--------------------|
| Voltage          | 12V                |
| Watts p/M        | 19.2W p/M          |
| No. of LEDs p/M  | 60 LEDs            |
| Colour           | RGB + Warm White   |
| IP Rating        | IP20               |
| Lumens p/M       | Red 120LM          |
|                  | Green 360LM        |
|                  | Blue 90LM          |
|                  | Warm White 450LM   |
| LED Chip Type    | SMD 5050           |
| LED Chip Size    | 5mm x 5mm          |
| Beam Angle       | 120°               |
| PCB Width        | 10mm               |
| PCB Thickness    | 1.2mm              |
| Cut Points       | Every 49.62mm      |
| Dimmable         | Yes                |
| Operating Temp   | -25°C to +60°C     |
| Average Lifespan | Upto 25000 Hours   |
| Certification    | CE-EMC CE-LVD RoHs |
| Guarantee        | 3 Years            |
|                  |                    |