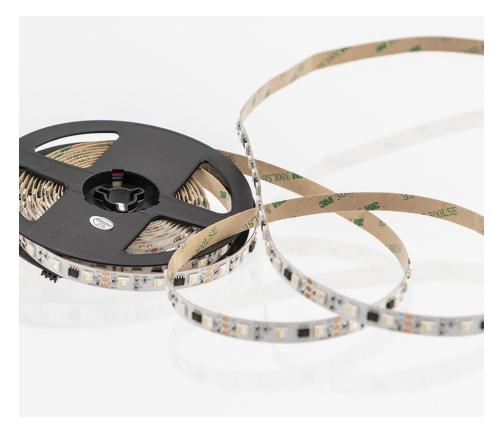

# 12V PRO BRIGHT DIGITALLY ADDRESSABLE LED TAPE, RGB + WARM WHITE 3000K, 60 LEDS P/M, IP20 (5M REEL)

**ISKU: TL023RGBWD** 

#### **DESCRIPTION**

Unusually for a 12v tape, every pixel on this tape is addressable giving the double benefits of high resolution animation effects and low current consumption. This 12V pixel tape offers higher reliability and thinner power cables when compared to a 5v competitor. Should a chip fail, its data line is automatically bypassed allowing the installation to continue operating normally. A high quality PCB reduces voltage drop and maintains even brightness along the whole length of the tape.

We also offer a programming service. Please get in touch with us to discuss any requirements.

Printed on a 4oz thick white PCB and integrated with the LC8808 data chip this RGB LED strip light tape is not only flexible, but extremely versatile and built to last assembled using the highest quality parts to ensure stability in both the sense of data signal and physicality.