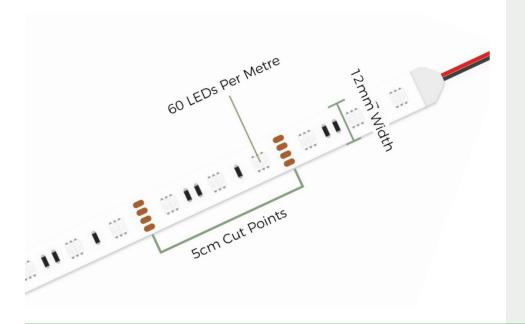

### **Tape Specifications**

В

| SKU Code         | TL023RGBWW605M         |
|------------------|------------------------|
| Voltage          | 12V                    |
| Watts p/M        | 18W p/M                |
| No. of LEDs p/M  | 60 LEDs                |
| Colour           | RGB + Warm White 3000K |
| IP Rating        | IP20                   |
| Colour Temps     | Red: 620-625nm         |
|                  | Green: 510-525nm       |
|                  | Blue: 455-465nm        |
| LED Chip Type    | SMD 5050               |
| LED Chip Size    | 5mm x 5mm              |
| Beam Angle       | 120°                   |
| CRI              | >80                    |
| PCB Width        | 12mm                   |
| PCB Thickness    | 2.5mm                  |
| Cut Points       | Every 5cm              |
| Operating Temp   | -40°C to +40°C         |
| Average Lifespan | Upto 25000 Hours       |
| Certification    | CE-EMC CE-LVD RoHs     |
| Guarantee        | 3 Years                |
|                  |                        |

Plug and Play solutions are also available upon request. Please get in touch with us to discuss any requirements.

This 5 metre reel can be cut to your desired length at any of the allocated cut points.