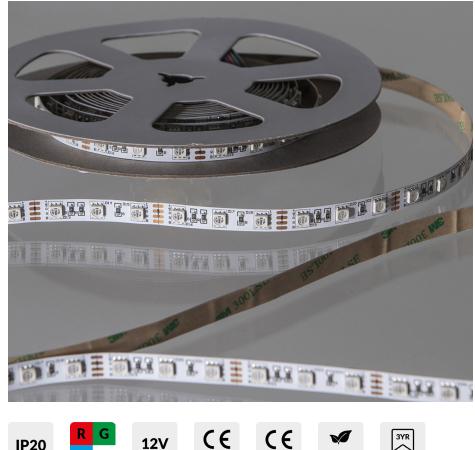

# **12V PRO BRIGHT LED TAPE, RGB + WARM WHITE 3000K COLOUR CHANGING.** 60 LEDS P/M, IP20 (5M REEL)

SKU: TL023RGBWW605M

**IP20** 

## DESCRIPTION

Our Professional Pro Bright tapes are manufactured using the highest-quality chips producing lower light degradation and offering premium colour rendering. Printed on a thicker 2oz. PCB to help with heat dissipation, these tapes come with a strong 300 LSE 3M tape backing and have 4 core cables pre-soldered at both ends of the reel ready for hard wiring in to the compatible RGB controller.

All Pro Bright RGB tapes are sold with a three-year guarantee for peace of mind.