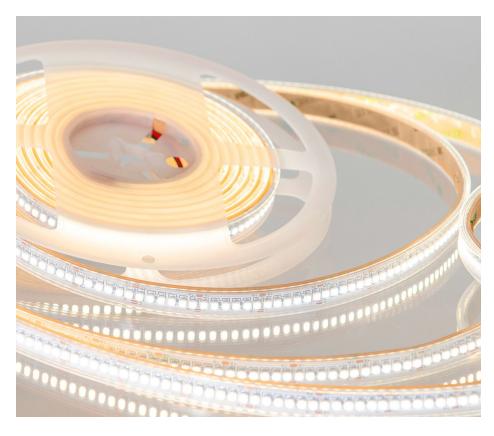

### **DESCRIPTION**

The splashproof Optiprofile range from Tagra is a supreme quality LED tape for professional installations. With 240 LEDs per metre, the Optiprofile series features non-spotting, high quality illumination. The innovative Pro Connect installation system for easy use in even the shallowest channels.

Designed as a result of years of research, development and experience, the HD95 strip offers the highest 95 + CRI for the closest colour rendering you can achieve to natural light.