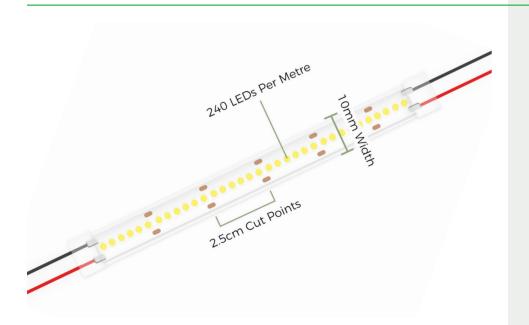

**TAPE DIAGRAM**

### **Tape Specifications**

| SKU Code           | TL024VW240HIP65      |
|--------------------|----------------------|
| Voltage            | 24V                  |
| Watts p/M          | 15W p/M              |
| No. of LEDs p/M    | 240 LEDs             |
| Colour             | Very Warm White      |
| Colour Temperature | 2700K                |
| IP Rating          | IP65                 |
| Lumens p/M         | 743LM                |
| Lumens p/W         | 48LM                 |
| LED Chip Type      | 2835 Epistar         |
| LED Chip Size      | 2.8mm x 3.5mm        |
| Beam Angle         | 120°                 |
| CRI                | >95                  |
| PCB Width          | 8mm + 2mm Silicone   |
| PCB Thickness      | 1.2mm + 2mm Silicone |
| Cut Points         | Every 2.5cm          |
| Operating Temp     | -40°C to +40°C       |
| Average Lifespan   | Upto 50000 Hours     |
| Certification      | CE-EMC CE-LVD RoHs   |
| Guarantee          | 3 Years              |