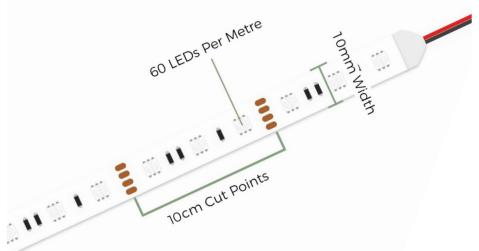

#### **Tape Specifications**

| SKU Code         | TL026RGBCW605M         |
|------------------|------------------------|
| Voltage          | 24V                    |
| Watts p/M        | 18W p/M                |
| No. of LEDs p/M  | 60 LEDs                |
| Colour           | RGB + Cool White 6000K |
| IP Rating        | IP20                   |
| Colour Temps     | Red: 620-625nm         |
|                  | Green: 510-525nm       |
|                  | Blue: 455-465nm        |
| LED Chip Type    | SMD 5050               |
| LED Chip Size    | 5mm x 5mm              |
| Beam Angle       | 120°                   |
| CRI              | >80                    |
| PCB Width        | 12mm                   |
| PCB Thickness    | 1.2mm                  |
| Cut Points       | Every 10cm             |
| Dimmable         | Yes                    |
| Operating Temp   | -40°C to +40°C         |
| Average Lifespan | Upto 25000 Hours       |
| Certification    | CE-EMC CE-LVD RoHs     |
| Guarantee        | 3 Years                |
|                  |                        |

Plug and Play solutions are also available upon request. Please get in touch with us to discuss any requirements.

This 5 metre reel can be cut to your desired length at any of the allocated cut points.