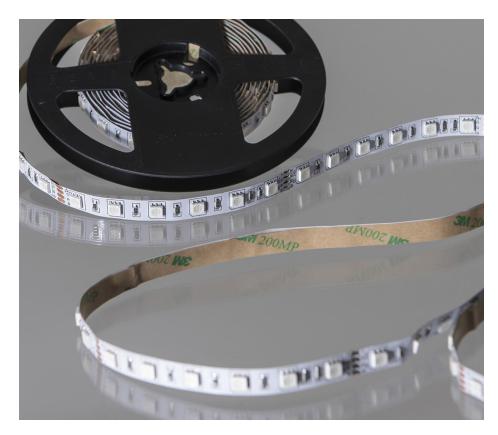

# 24V PRO BRIGHT LED TAPE, RGB + COOL WHITE 6000K COLOUR CHANGING, 60 LEDS P/M, IP20 (5M REEL)

SKU: TL026RGBCW605M

## **DESCRIPTION**

Our Professional Pro Bright tapes are manufactured using the highest-quality chips producing lower light degradation and offering premium colour rendering. Printed on a thicker 2oz. PCB to help with heat dissipation, these tapes come with a strong 300 LSE 3M tape backing and have 4 core cables pre-soldered at both ends of the reel ready for hard wiring in to the compatible RGB controller.

Plug and Play solutions are also available upon request. Please get in touch with us to discuss any requirements.

This 5 metre reel can be cut to your desired length at any of the allocated cut points.