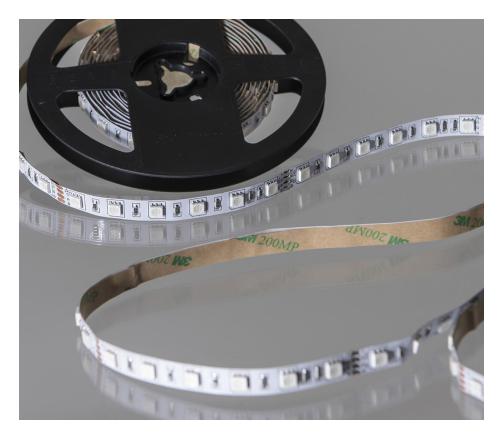

# 24V PRO BRIGHT LED TAPE, RGB + WARM WHITE 3000K COLOUR CHANGING, 60 LEDS P/M, IP20 (5M REEL)

SKU: TL026RGBWW605M

## **DESCRIPTION**

Our Professional Pro Bright tapes are manufactured using the highest-quality chips producing lower light degradation and offering premium colour rendering. Printed on a thicker 2oz. PCB to help with heat dissipation, these tapes come with a strong 300 LSE 3M tape backing and have 4 core cables pre-soldered at both ends of the reel ready for hard wiring in to the compatible RGB controller.

Plug and Play solutions are also available upon request. Please get in touch with us to discuss any requirements.

This 5 metre reel can be cut to your desired length at any of the allocated cut points.