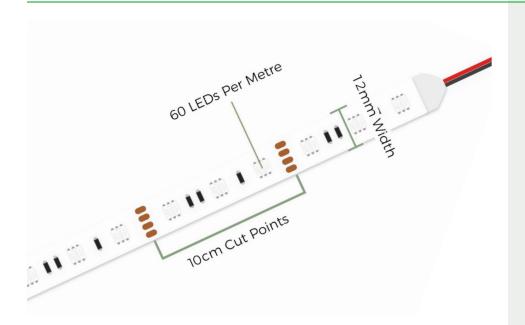

#### **Tape Specifications**

| SKU Code         | TL026RGBWW605M         |
|------------------|------------------------|
| Voltage          | 24V                    |
| Watts p/M        | 18W p/M                |
| No. of LEDs p/M  | 60 LEDs                |
| Colour           | RGB + Warm White 3000K |
| IP Rating        | IP20                   |
| Colour Temps     | Red: 620-625nm         |
|                  | Green: 510-525nm       |
|                  | Blue: 455-465nm        |
| LED Chip Type    | SMD 5050               |
| LED Chip Size    | 5mm x 5mm              |
| Beam Angle       | 120°                   |
| CRI              | >80                    |
| PCB Width        | 12mm                   |
| PCB Thickness    | 2.5mm                  |
| Cut Points       | Every 10cm             |
| Dimmable         | Yes                    |
| Operating Temp   | -40°C to +40°C         |
| Average Lifespan | Upto 25000 Hours       |
| Certification    | CE-EMC CE-LVD RoHs     |
| Guarantee        | 3 Years                |
|                  |                        |

Plug and Play solutions are also available upon request. Please get in touch with us to discuss any requirements.

This 5 metre reel can be cut to your desired length at any of the allocated cut points.