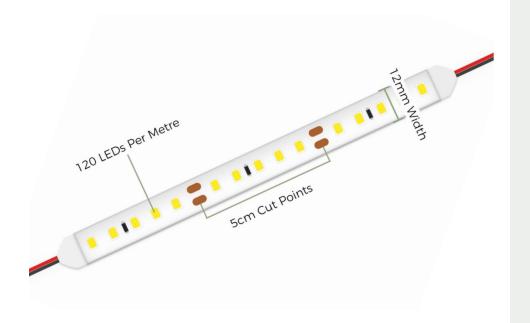

#### **Tape Specifications**

| SKU Code                                                                                         | TL032CW120IP65                                                                            |
|--------------------------------------------------------------------------------------------------|-------------------------------------------------------------------------------------------|
| Voltage                                                                                          | 24V                                                                                       |
| Watts p/M                                                                                        | 24W p/M                                                                                   |
| No. of LEDs p/M                                                                                  | 120 LEDs                                                                                  |
| Colour                                                                                           | Cool White                                                                                |
| Colour Temperature                                                                               | 6000K                                                                                     |
| IP Rating                                                                                        | IP65                                                                                      |
| Lumens p/M                                                                                       | 2150LM                                                                                    |
| Lumens p/W                                                                                       | 100LM                                                                                     |
| LED Chip Type                                                                                    | 2835 SAN AN                                                                               |
| · · //                                                                                           |                                                                                           |
| LED Chip Size                                                                                    | 2.8mm x 3.5mm                                                                             |
|                                                                                                  | 2.8mm x 3.5mm<br>120°                                                                     |
| LED Chip Size                                                                                    |                                                                                           |
| LED Chip Size<br>Beam Angle                                                                      | 120°                                                                                      |
| LED Chip Size<br>Beam Angle<br>CRI                                                               | 120°<br>>80                                                                               |
| LED Chip Size<br>Beam Angle<br>CRI<br>PCB Width                                                  | 120°<br>>80<br>10mm + 2mm Silicone                                                        |
| LED Chip Size<br>Beam Angle<br>CRI<br>PCB Width<br>PCB Thickness                                 | 120°<br>>80<br>10mm + 2mm Silicone<br>1.2mm + 2mm Silicone                                |
| LED Chip Size<br>Beam Angle<br>CRI<br>PCB Width<br>PCB Thickness<br>Cut Points                   | 120°<br>>80<br>10mm + 2mm Silicone<br>1.2mm + 2mm Silicone<br>Every 5cm                   |
| LED Chip Size<br>Beam Angle<br>CRI<br>PCB Width<br>PCB Thickness<br>Cut Points<br>Operating Temp | 120°<br>>80<br>10mm + 2mm Silicone<br>1.2mm + 2mm Silicone<br>Every 5cm<br>-40°C to +40°C |

### **TAPE DIAGRAM**