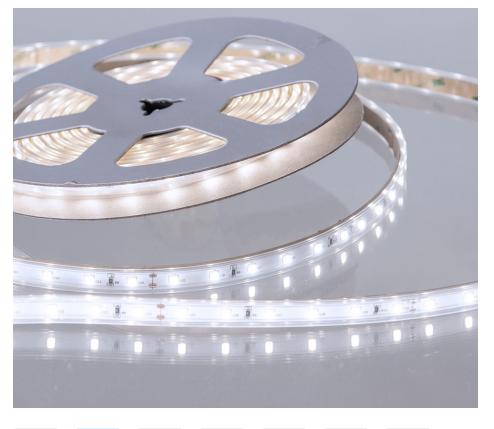

# 24V SUPER BRIGHT LED TAPE, COOL WHITE 6000K, 2150LM P/M, 120 LEDS P/M, IP65 (5M REEL)

| SKU: TL032CW120IP65

IP65

## DESCRIPTION

Our Professional Super Bright tapes are manufactured using the highest-quality chips producing lower light degradation and offering premium colour rendering. Printed on a thicker 2oz. PCB to help with heat dissipation, these tapes come with a strong 300 LSE 3M tape backing and have 2-core cables pre-soldered at both ends of the reel ready for hard wiring in to the compatible driver.