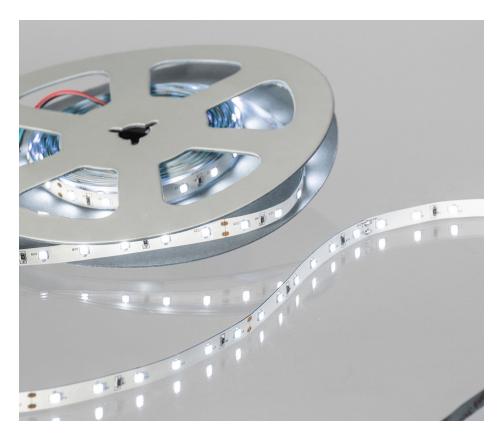

# 24V PRO BRIGHT LED TAPE, COOL WHITE 6000K, 1435LM P/M, 60 LEDS P/M, IP20 (5M REEL)

| SKU: TL032CW605M

## **DESCRIPTION**

Our Professional Pro Bright tapes are manufactured using the highest-quality chips producing lower light degradation and offering premium colour rendering. Printed on a thicker 2oz. PCB to help with heat dissipation, these tapes come with a strong 300 LSE 3M tape backing and have 2-core cables pre-soldered at both ends of the reel ready for hard wiring in to the compatible driver.

**TAPE DIAGRAM**