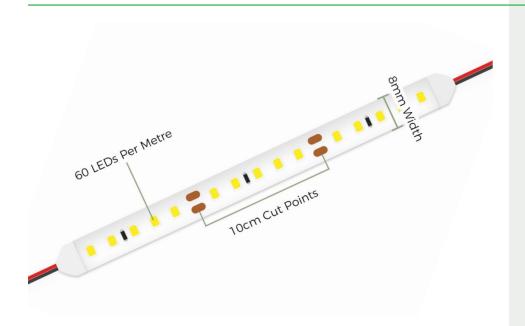

# **Tape Specifications**

| SKU Code           | TL032CW605M        |
|--------------------|--------------------|
| Voltage            | 24V                |
| Watts p/M          | 12W p/M            |
| No. of LEDs p/M    | 60 LEDs            |
| Colour             | Cool White         |
| Colour Temperature | 6000K              |
| IP Rating          | IP20               |
| Lumens p/M         | 1435LM             |
| Lumens p/W         | 118LM              |
| LED Chip Type      | 2835 SAN AN        |
| LED Chip Size      | 2.8mm x 3.5mm      |
| Beam Angle         | 120°               |
| CRI                | >80                |
| PCB Width          | 8mm                |
| PCB Thickness      | 1.2mm              |
| Cut Points         | Every 10cm         |
| Operating Temp     | -40°C to +40°C     |
| Average Lifespan   | Upto 25000 Hours   |
| Certification      | CE-EMC CE-LVD RoHs |
| Guarantee          | 3 Years            |

**TAPE DIAGRAM**