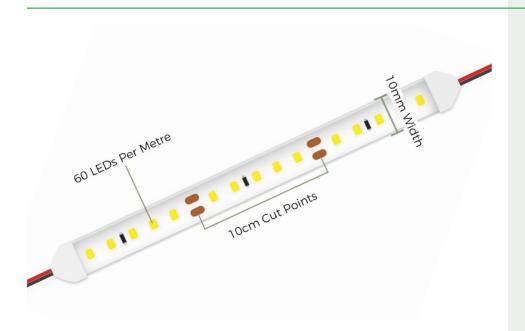

**TAPE DIAGRAM**

# **Tape Specifications**

| SKU Code           | TL032CW60IP65        |
|--------------------|----------------------|
| Voltage            | 24V                  |
| Watts p/M          | 12W p/M              |
| No. of LEDs p/M    | 60 LEDs              |
| Colour             | Cool White           |
| Colour Temperature | 6000K                |
| IP Rating          | IP65                 |
| Lumens p/M         | 1285LM               |
| Lumens p/W         | 104LM                |
| LED Chip Type      | 2835 SAN AN          |
| LED Chip Size      | 2.8mm x 3.5mm        |
| Beam Angle         | 120°                 |
| CRI                | >80                  |
| PCB Width          | 8mm + 2mm Silicone   |
| PCB Thickness      | 1.2mm + 2mm Silicone |
| Cut Points         | Every 10cm           |
| Operating Temp     | -40°C to +40°C       |
| Average Lifespan   | Upto 25000 Hours     |
| Certification      | CE-EMC CE-LVD RoHs   |
| Guarantee          | 3 Years              |