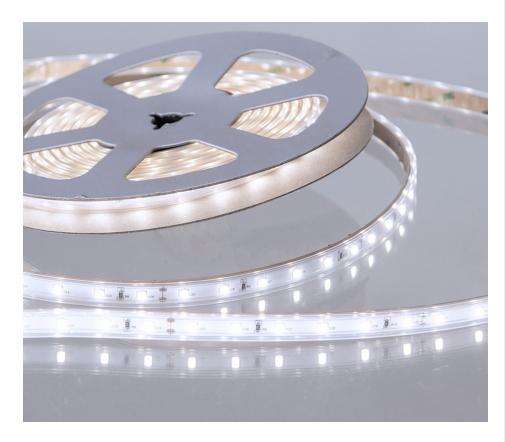

# 24V PRO BRIGHT LED TAPE, COOL WHITE 6000K, 1285LM P/M, 60 LEDS P/M, IP65 (5M REEL)

**I SKU: TL032CW60IP65** 

### **DESCRIPTION**

Our Professional Pro Bright tapes are manufactured using the highest-quality chips producing lower light degradation and offering premium colour rendering. Printed on a thicker 2oz. PCB to help with heat dissipation, these tapes come with a strong 300 LSE 3M tape backing and have 2-core cables pre-soldered at both ends of the reel ready for hard wiring in to the compatible driver.

**Maximum runs of up to 8 metres** can be achieved with this tape before visible voltage drops occur.

**Please note:** A silicone end cap must be glued on to reseal the end once the tape is cut to maintain its IP rating. End cap kits sold separately.