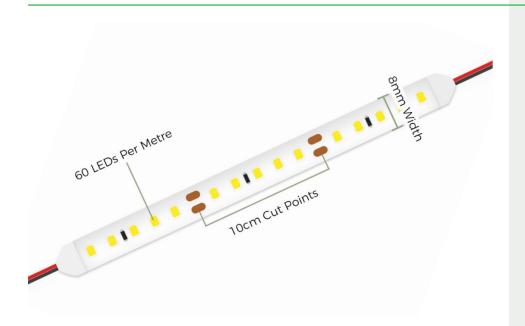

**TAPE DIAGRAM**

### **Tape Specifications**

| SKU Code           | TL032FW605M        |
|--------------------|--------------------|
| Voltage            | 24V                |
| Watts p/M          | 12W p/M            |
| No. of LEDs p/M    | 60 LEDs            |
| Colour             | Flame White        |
| Colour Temperature | 2000K              |
| IP Rating          | IP20               |
| Lumens p/M         | 850LM              |
| Lumens p/W         | 65LM               |
| LED Chip Type      | 2835 SAN AN        |
| LED Chip Size      | 2.8mm x 3.5mm      |
| Beam Angle         | 120°               |
| CRI                | >80                |
| PCB Width          | 8mm                |
| PCB Thickness      | 1.2mm              |
| Cut Points         | Every 10cm         |
| Operating Temp     | -40°C to +40°C     |
| Average Lifespan   | Upto 25000 Hours   |
| Certification      | CE-EMC CE-LVD RoHs |
| Guarantee          | 3 Years            |