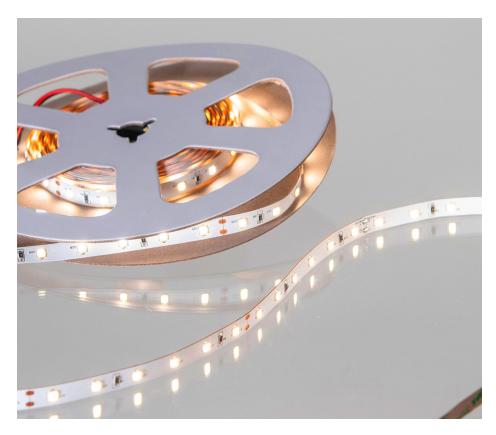

# 24V PRO BRIGHT LED TAPE, FLAME WHITE 2000K, 850LM P/M, 60 LEDS P/M, IP20 (5M REEL)

**I SKU: TL032FW60** 

#### **DESCRIPTION**

Our Professional Pro Bright tapes are manufactured using the highest-quality chips producing lower light degradation and offering premium colour rendering. Printed on a thicker 2oz. PCB to help with heat dissipation, these tapes come with a strong 300 LSE 3M tape backing and have 2-core cables pre-soldered at both ends of the reel ready for hard wiring in to the compatible driver.

**TAPE DIAGRAM**