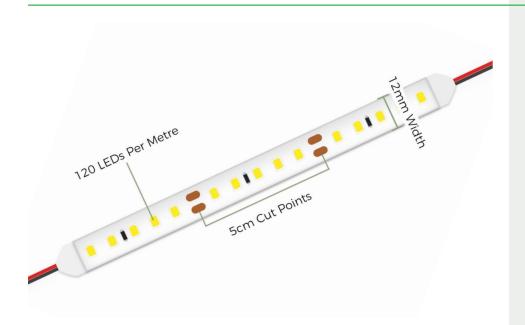

## **Tape Specifications**

| SKU Code           | TL032NW120IP65       |
|--------------------|----------------------|
| Voltage            | 24V                  |
| Watts p/M          | 24W p/M              |
| No. of LEDs p/M    | 120 LEDs             |
| Colour             | Neutral White        |
| Colour Temperature | 4000K                |
| IP Rating          | IP65                 |
| Lumens p/M         | 2350LM               |
| Lumens p/W         | 111vLM               |
| LED Chip Type      | 2835 SAN AN          |
| LED Chip Size      | 2.8mm x 3.5mm        |
| Beam Angle         | 120°                 |
| CRI                | >80                  |
| PCB Width          | 10mm + 2mm Silicone  |
| PCB Thickness      | 1.2mm + 2mm Silicone |
| Cut Points         | Every 5cm            |
| Operating Temp     | -40°C to +40°C       |
| Average Lifespan   | Upto 25000 Hours     |
| Certification      | CE-EMC CE-LVD RoHs   |
| Guarantee          | 3 Years              |

**TAPE DIAGRAM**