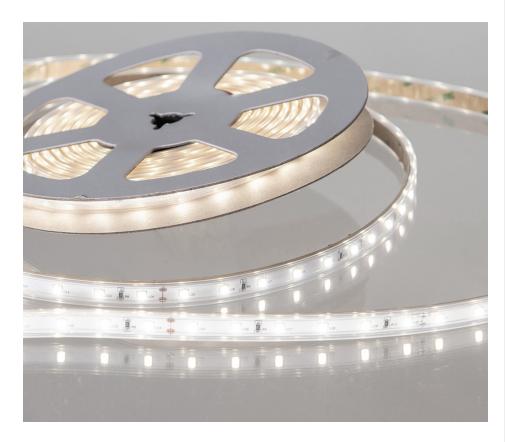

# 24V SUPER BRIGHT LED TAPE, NEUTRAL WHITE 4000K, 2350LM P/M, 120 LEDS P/M, IP65 (5M REEL)

**I SKU: TL032NW120IP65** 

4000 Κ

#### **DESCRIPTION**

Our Professional Pro Bright tapes are manufactured using the highest-quality chips producing lower light degradation and offering premium colour rendering. Printed on a thicker 2oz. PCB to help with heat dissipation, these tapes come with a strong 300 LSE 3M tape backing and have 2-core cables pre-soldered at both ends of the reel ready for hard wiring in to the compatible driver.

**TAPE DIAGRAM**