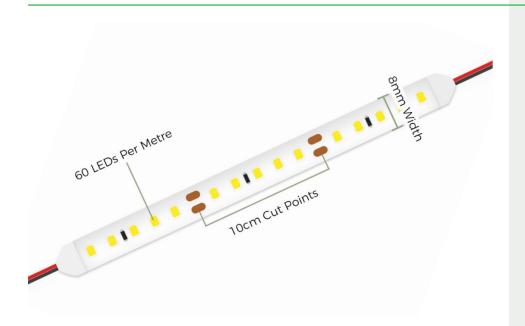

**TAPE DIAGRAM**

# **Tape Specifications**

| SKU Code           | TL032NW605M        |
|--------------------|--------------------|
| Voltage            | 24V                |
| Watts p/M          | 12W p/M            |
| No. of LEDs p/M    | 60 LEDs            |
| Colour             | Neutral White      |
| Colour Temperature | 4000K              |
| IP Rating          | IP20               |
| Lumens p/M         | 1385LM             |
| Lumens p/W         | 115LM              |
| LED Chip Type      | 2835 SAN AN        |
| LED Chip Size      | 2.8mm x 3.5mm      |
| Beam Angle         | 120°               |
| CRI                | >80                |
| PCB Width          | 8mm                |
| PCB Thickness      | 1.2mm              |
| Cut Points         | Every 10cm         |
| Operating Temp     | -40°C to +40°C     |
| Average Lifespan   | Upto 25000 Hours   |
| Certification      | CE-EMC CE-LVD RoHs |
| Guarantee          | 3 Years            |