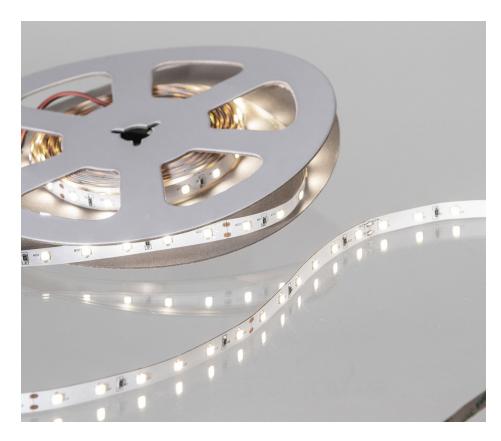

# 24V PRO BRIGHT LED TAPE, NEUTRAL WHITE 4000K, 1385LM P/M, 60 LEDS P/M, IP20 (5M REEL)

| SKU: TL032NW605M

**IP20** 

4000 Κ

24V

## **DESCRIPTION**

Our Professional Pro Bright tapes are manufactured using the highest-quality chips producing lower light degradation and offering premium colour rendering. Printed on a thicker 2oz. PCB to help with heat dissipation, these tapes come with a strong 300 LSE 3M tape backing and have 2-core cables pre-soldered at both ends of the reel ready for hard wiring in to the compatible driver.