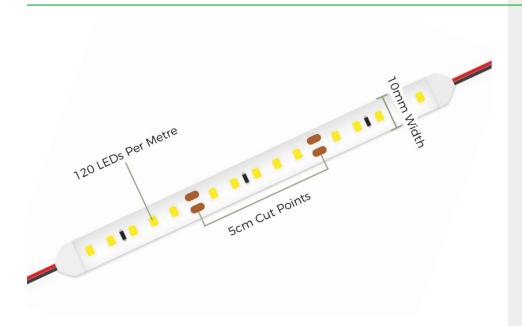

# **Tape Specifications**

| SKU Code           | TL032VW1205M       |
|--------------------|--------------------|
| Voltage            | 24V                |
| Watts p/M          | 24W p/M            |
| No. of LEDs p/M    | 120 LEDs           |
| Colour             | Very Warm White    |
| Colour Temperature | 2700K              |
| IP Rating          | IP20               |
| Lumens p/M         | 1930LM             |
| Lumens p/W         | 92LM               |
| LED Chip Type      | 2835 SAN AN        |
| LED Chip Size      | 2.8mm x 3.5mm      |
| Beam Angle         | 120°               |
| CRI                | >80                |
| PCB Width          | 10vmm              |
| PCB Thickness      | 1.2mm              |
| Cut Points         | Every 5cm          |
| Operating Temp     | -40°C to +40°C     |
| Average Lifespan   | Upto 25000 Hours   |
| Certification      | CE-EMC CE-LVD RoHs |
| Guarantee          | 3 Years            |

**TAPE DIAGRAM**