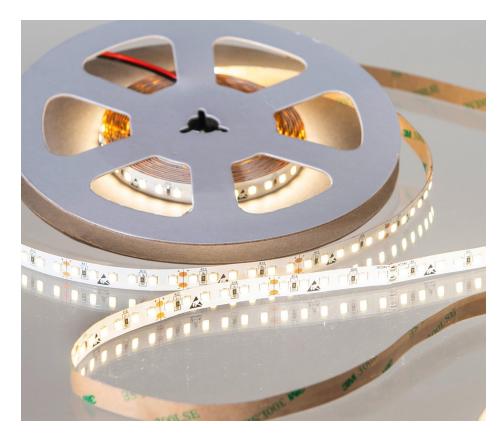

# 24V SUPER BRIGHT LED TAPE, VERY WARM WHITE 2700K, 1930LM P/M, 120 LEDS P/M, IP20 (5M REEL)

**ISKU: TL032VW1205M** 

# **Tape Specifications**

| SKU Code           | TL032VW1205M       |
|--------------------|--------------------|
| Voltage            | 24V                |
| Watts p/M          | 24W p/M            |
| No. of LEDs p/M    | 120 LEDs           |
| Colour             | Very Warm White    |
| Colour Temperature | 2700K              |
| IP Rating          | IP20               |
| Lumens p/M         | 1930LM             |
| Lumens p/W         | 92LM               |
| LED Chip Type      | 2835 SAN AN        |
| LED Chip Size      | 2.8mm x 3.5mm      |
| Beam Angle         | 120°               |
| CRI                | >80                |
| PCB Width          | 10vmm              |
| PCB Thickness      | 1.2mm              |
| Cut Points         | Every 5cm          |
| Operating Temp     | -40°C to +40°C     |
| Average Lifespan   | Upto 25000 Hours   |
| Certification      | CE-EMC CE-LVD RoHs |
| Guarantee          | 3 Years            |

### **DESCRIPTION**

Our Professional Super Bright tapes are manufactured using the highest-quality chips producing lower light degradation and offering premium colour rendering. Printed on a thicker 2oz. PCB to help with heat dissipation, these tapes come with a strong 300 LSE 3M tape backing and have 2-core cables pre-soldered at both ends of the reel ready for hard wiring in to the compatible driver.