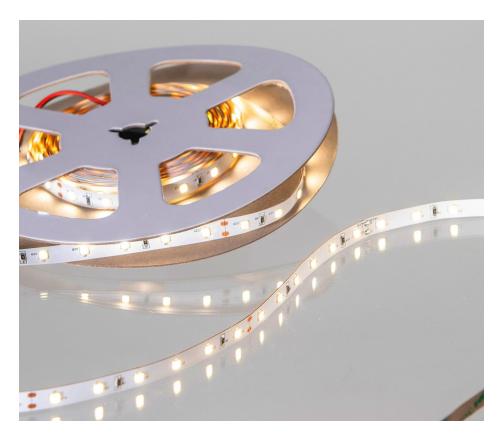

#### **DESCRIPTION**

Our Professional Pro Bright tapes are manufactured using the highest-quality chips producing lower light degradation and offering premium colour rendering. Printed on a thicker 2oz. PCB to help with heat dissipation, these tapes come with a strong 300 LSE 3M tape backing and have 2-core cables pre-soldered at both ends of the reel ready for hard wiring in to the compatible driver.

**TAPE DIAGRAM**