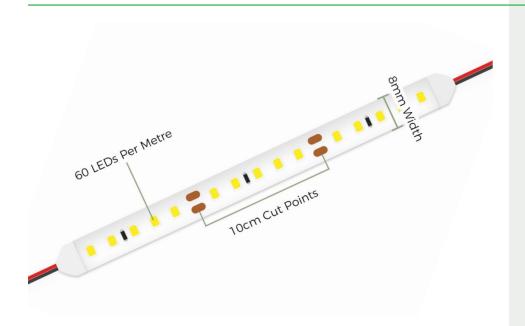

## **Tape Specifications**

| SKU Code           | TL032VW605M        |
|--------------------|--------------------|
| Voltage            | 24V                |
| Watts p/M          | 12W p/M            |
| No. of LEDs p/M    | 60 LEDs            |
| Colour             | Very Warm White    |
| Colour Temperature | 2700K              |
| IP Rating          | IP20               |
| Lumens p/M         | 935LM              |
| Lumens p/W         | 82LM               |
| LED Chip Type      | 2835 SAN AN        |
| LED Chip Size      | 2.8mm x 3.5mm      |
| Beam Angle         | 120°               |
| CRI                | >80                |
| PCB Width          | 8mm                |
| PCB Thickness      | 1.2mm              |
| Cut Points         | Every 10cm         |
| Operating Temp     | -40°C to +40°C     |
| Average Lifespan   | Upto 25000 Hours   |
| Certification      | CE-EMC CE-LVD RoHs |
| Guarantee          | 3 Years            |

**TAPE DIAGRAM**