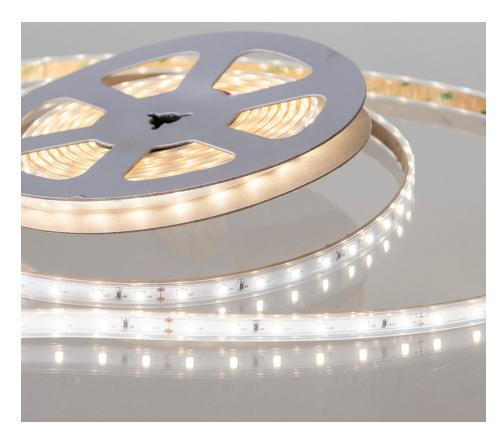

# 24V PRO BRIGHT LED TAPE, WARM WHITE 3000K, 1200LM P/M, 60 LEDS P/M, IP65 (5M REEL)

**ISKU: TL032WW60IP65** 

#### **DESCRIPTION**

Our Professional Pro Bright tapes are manufactured using the highest-quality chips producing lower light degradation and offering premium colour rendering. Printed on a thicker 2oz. PCB to help with heat dissipation, these tapes come with a strong 300 LSE 3M tape backing and have 2-core cables pre-soldered at both ends of the reel ready for hard wiring in to the compatible driver.

**Maximum runs of up to 8 metres** can be achieved with this tape before visible voltage drops occur.

**Please note:** A silicone end cap must be glued on to reseal the end once the tape is cut to maintain its IP rating. End cap kits sold separately.