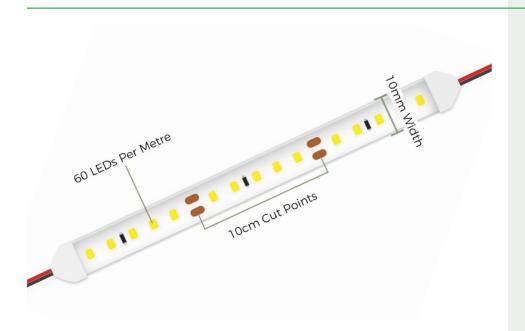

**TAPE DIAGRAM**

# **Tape Specifications**

| SKU Code           | TL032WW60IP65        |
|--------------------|----------------------|
| Voltage            | 24V                  |
| Watts p/M          | 12W p/M              |
| No. of LEDs p/M    | 60 LEDs              |
| Colour             | Warm White           |
| Colour Temperature | 3000K                |
| IP Rating          | IP65                 |
| Lumens p/M         | 1200LM               |
| Lumens p/W         | 100LM                |
| LED Chip Type      | 2835 SAN AN          |
| LED Chip Size      | 2.8mm x 3.5mm        |
| Beam Angle         | 120°                 |
| CRI                | >80                  |
| PCB Width          | 10mm + 2mm Silicone  |
| PCB Thickness      | 1.2mm + 2mm Silicone |
| Cut Points         | Every 10cm           |
| Operating Temp     | -40°C to +40°C       |
| Average Lifespan   | Upto 25000 Hours     |
| Certification      | CE-EMC CE-LVD RoHs   |
| Guarantee          | 3 Years              |