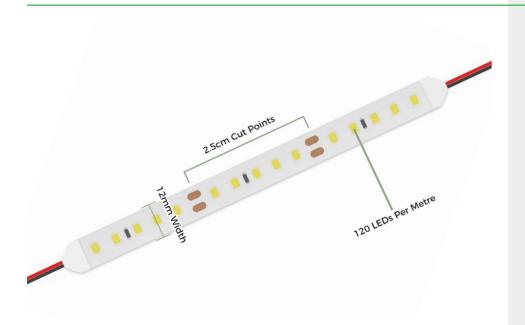

## **Tape Specifications**

| SKU Code           | TL043NW120IP65       |
|--------------------|----------------------|
| Voltage            | 12V                  |
| Watts p/M          | 21W p/M              |
| No. of LEDs p/M    | 120 LEDs             |
| Colour             | Neutral White        |
| Colour Temperature | 4000K                |
| IP Rating          | IP65                 |
| Lumens p/M         | 2350LM               |
| Lumens p/W         | 111vLM               |
| LED Chip Type      | 2835 SAN AN          |
| LED Chip Size      | 2.8mm x 3.5mm        |
| Beam Angle         | 120°                 |
| CRI                | >80                  |
| PCB Width          | 10mm + 2mm Silicone  |
| PCB Thickness      | 1.2mm + 2mm Silicone |
| Cut Points         | Every 2.5cm          |
| Operating Temp     | -40°C to +40°C       |
| Average Lifespan   | Upto 25000 Hours     |
| Certification      | CE-EMC CE-LVD RoHs   |
| Guarantee          | 3 Years              |

**TAPE DIAGRAM**