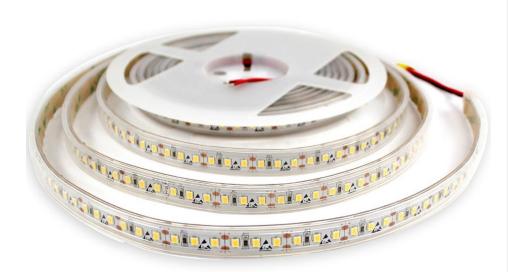

# 12V SUPER BRIGHT LED TAPE, NEUTRAL WHITE 4000K, 120 LEDS P/M, IP65 (5M REEL)

| SKU: TL043NW120IP65

4000 Κ

#### **DESCRIPTION**

Our Professional Super Bright tapes are manufactured using the highest-quality chips producing lower light degradation and offering premium colour rendering. Printed on a thicker 2oz. PCB to help with heat dissipation, these tapes come with a strong 300 LSE 3M tape backing and have 2-core cables pre-soldered at both ends of the reel ready for hard wiring in to the compatible driver.