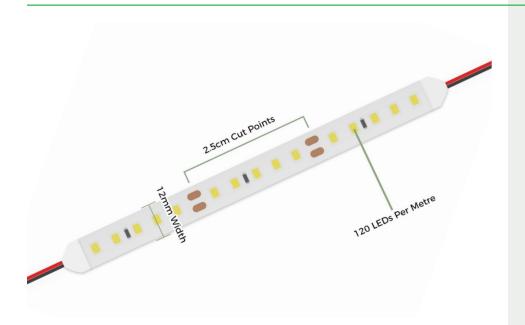

etres** can be achieved with this tape before visible voltage drops occur.

**Please note:** A silicone end cap must be glued on to reseal the end once the tape is cut to maintain its IP rating. End cap kits sold separately.

#### What Driver do I need?

To work out what driver you will need for each length of LED you can simply multiply the wattage of the tape by the length of LED strip you will be using, this will give you the total wattage the LED strip requires, then simply choose a driver which is at least 10% above this figure.

#### How do I connect?

The 2-core tail can be hard wired into the terminals of the compatible driver. For a plug and play system please request a bespoke quote. You can also solder director to the PCB Pads. **Warning:** Not suitable for clip on connectors.



**TAPE DIAGRAM**