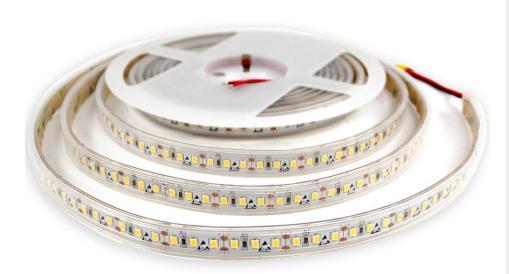

# 12V SUPER BRIGHT LED TAPE, VERY WARM WHITE 2700K, 120 LEDS P/M, IP65 (5M REEL)

**I SKU: TL043VW120IP65** 

### **DESCRIPTION**

Our Professional Super Bright tapes are manufactured using the highest-quality chips producing lower light degradation and offering premium colour rendering. Printed on a thicker 2oz. PCB to help with heat dissipation, these tapes come with a strong 300 LSE 3M tape backing and have 2-core cables pre-soldered at both ends of the reel ready for hard wiring in to the compatible driver.

**TAPE DIAGRAM**