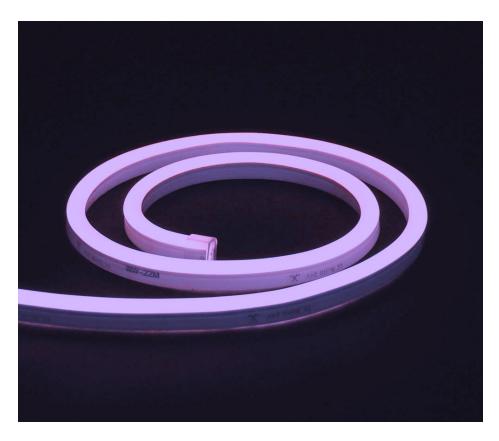

# MINI TOP VIEW DOMED 10X15MM LED NEON FLEX, **LIGHT PINK 24V, IP65 (SOLD PER METRE)**

| SKU: TLNEONMINI/PINK

# **FEATURES &**

- Featuring a 80 CRI spot free light, LED Neon Flex Mini is a compact light tube designed to produce an ambient linear lighting effect. At only 10 x 15mm its small size and light weight make it ideal for slimline single use display applications both indoors and outdoors.
- High quality, high brightness
- Suitable for indoor and outdoor use
- Salt Water Resistant Solvent Resistant **UV** Resistant Flame Resistant

# **DESCRIPTION**

LED Neon Flex Mini is a new compact version of our Neon Flex tube lighting, at only 15 x 10mm its small size and light weight it is ideal for slimline single use display applications both indoors and outdoors.

It's durable IP65 body allows for installations both in and outdoors where light water exposure may occur. As the name suggests, it is highly flexible and can be bent to a minimum radius of 2 cm, and can be cut easily to your desired lengths. Maximum Length at any time is 15 metres.

Neon flex can be used in some instances to replicate traditional neon where fragile glass isn't suitable. Neon flex can be run in up to 15 metres using a 24v LED driver. The neon flex is supplied in a 50m drum bit we can cut and supply per meter in customised lengths. This domed neon flex is 10mm x 15mm high. Fully dimmable using a dimmable led power supply.