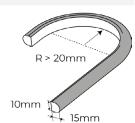

## **Neon Specifications**

| SKU Code        | TLNEONMINI/PINK      |
|-----------------|----------------------|
| Voltage         | 24V                  |
| Watts p/M       | 5.3W p/M             |
| Colour          | Light Pink           |
| Lumens p/M      | 53LM                 |
| LED Chip Type   | 2835 Epistar         |
| Beam Angle      | 160°                 |
| Max Bend Radius | 20mm                 |
| CRI             | 80                   |
| Dimensions      | 10mm x 15mm x 1000mm |
| IP Rating       | IP65                 |
| IK Rating       | IK08                 |
| Cut Points      | Every 12.5cm         |
| Operating Temp  | -20°C to +45°C       |
| Lifespan        | Up to 50000 Hours    |
| Certification   | CE, RoHs, UL, Reach  |
| Guarantee       | 1 Years              |
|                 |                      |

# **DESCRIPTION**

LED Neon Flex Mini is a new compact version of our Neon Flex tube lighting, at only 15 x 10mm its small size and light weight it is ideal for slimline single use display applications both indoors and outdoors.

It's durable IP65 body allows for installations both in and outdoors where light water exposure may occur. As the name suggests, it is highly flexible and can be bent to a minimum radius of 2 cm, and can be cut easily to your desired lengths. Maximum Length at any time is 15 metres.

Neon flex can be used in some instances to replicate traditional neon where fragile glass isn't suitable. Neon flex can be run in up to 15 metres using a 24v LED driver. The neon flex is supplied in a 50m drum bit we can cut and supply per meter in customised lengths. This domed neon flex is 10mm x 15mm high. Fully dimmable using a dimmable led power supply.