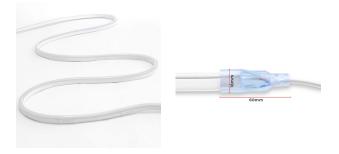

## For a working Neon Flex installation you will need:

- Neon Flex LED
- 1 x Neon Flex Power Cable
- 1 x Neon Flex Connector Pin
- 1 x Neon Flex End Cap
- 1 x 24V Power Supply