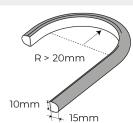

## **Neon Specifications**

| SKU Code        | TLNEONMINI/PINK      |
|-----------------|----------------------|
| Voltage         | 24V                  |
| Watts p/M       | 5.3W p/M             |
| Colour Temp     | Pink: 1600-1700K     |
| Lumens p/M      | 53LM                 |
| LED Chip Type   | 2835 Epistar         |
| Beam Angle      | 160°                 |
| Max Bend Radius | 20mm                 |
| CRI             | 80                   |
| Dimensions      | 10mm x 15mm x 1000mm |
| IP Rating       | IP65                 |
| IK Rating       | IK08                 |
| Cut Points      | Every 12.5cm         |
| Operating Temp  | -20°C to +45°C       |
| Lifespan        | Up to 50000 Hours    |
| Certification   | CE, RoHs, UL, Reach  |
| Guarantee       | 1 Years              |
|                 |                      |

It's durable IP65 body allows for installations both in and outdoors where light water exposure may occur. As the name suggests, it is highly flexible and can be bent to a minimum radius of 2 cm, and can be cut easily to your desired lengths. Maximum Length at any time is 15 metres.