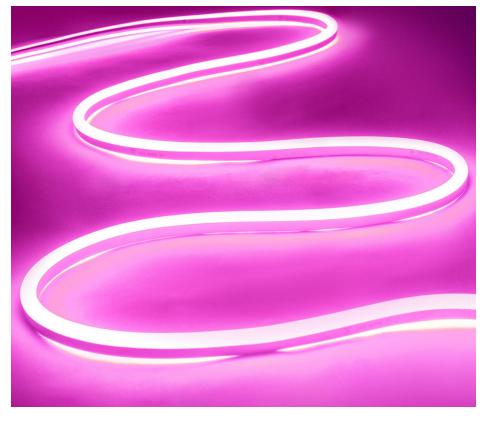

# MINI TOP VIEW DOMED 10X15MM LED NEON FLEX, PINK, 24V, IP65 (SOLD PER METRE)

| SKU: TLNEONMINI/PINK

## **FEATURES & BENEFITS**

- Featuring a 80 CRI spot free light, LED Neon Flex Mini is a compact light tube designed to produce an ambient linear lighting effect. At only 10 x 15mm its small size and light weight make it ideal for slimline single use display applications both indoors and outdoors.
- High quality, high brightness
- Suitable for indoor and outdoor use
- Salt Water Resistant Solvent Resistant **UV** Resistant Flame Resistant

### **DESCRIPTION**

LED Neon Flex Mini is a new compact version of our Neon Flex tube lighting, at only  $15 \times 10$ mm its small size and light weight it is ideal for slimline single use display applications both indoors and outdoors.

It's durable IP65 body allows for installations both in and outdoors where light water exposure may occur. As the name suggests, it is highly flexible and can be bent to a minimum radius of 2 cm, and can be cut easily to your desired lengths. Maximum Length at any time is 15 metres.

Neon flex can be used in some instances to replicate traditional neon where fragile glass isn't suitable. Neon flex can be run in up to 15 metres using a 24v LED driver. The neon flex is supplied in a 50m drum bit we can cut and supply per meter in customised lengths. This domed neon flex is 10mm x 15mm high. Fully dimmable using a dimmable led power supply.