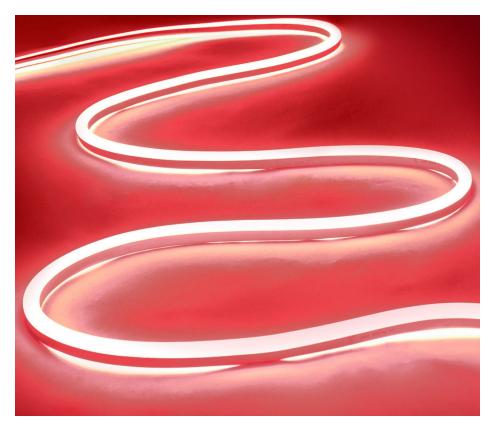

# **FEATURES & BENEFITS**

- Featuring a 80 CRI spot free light, LED Neon Flex Mini is a compact light tube designed to produce an ambient linear lighting effect. At only 10 x 15mm its small size and light weight make it ideal for slimline single use display applications both indoors and outdoors.
- High quality, high brightness
- Suitable for indoor and outdoor use
- Salt Water Resistant Solvent Resistant **UV** Resistant Flame Resistant

## **DESCRIPTION**

LED Neon Flex Mini is a new compact version of our Neon Flex tube lighting, at only  $15 \times 10$ mm its small size and light weight it is ideal for slimline single use display applications both indoors and outdoors.

It's durable IP65 body allows for installations both in and outdoors where light water exposure may occur. As the name suggests, it is highly flexible and can be bent to a minimum radius of 2 cm, and can be cut easily to your desired lengths. Maximum Length at any time is 15 metres.

Neon flex can be used in some instances to replicate traditional neon where fragile glass isn't suitable. Neon flex can be run in up to 15 metres using a 24v LED driver. The neon flex is supplied in a 50m drum bit we can cut and supply per meter in customised lengths. This domed neon flex is 10mm x 15mm high. Fully dimmable using a dimmable led power supply.