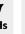

#### **Neon Specifications**

| SKU Code        | TLNEONMINI/RED       |
|-----------------|----------------------|
| Voltage         | 24V                  |
| Watts p/M       | 6.1W p/M             |
| Colour Temp     | Red: 620-630nm       |
| Lumens p/M      | 73LM                 |
| LED Chip Type   | 2835 Epistar         |
| Beam Angle      | 160°                 |
| Max Bend Radius | 20mm                 |
| CRI             | 80                   |
| Dimensions      | 10mm x 15mm x 1000mm |
| IP Rating       | IP65                 |
| IK Rating       | IK08                 |
| Cut Points      | Every 12.5cm         |
| Operating Temp  | -20°C to +45°C       |
| Lifespan        | Up to 50000 Hours    |
| Certification   | CE, RoHs, UL, Reach  |
| Guarantee       | 1 Years              |
|                 |                      |

It's durable IP65 body allows for installations both in and outdoors where light water exposure may occur. As the name suggests, it is highly flexible and can be bent to a minimum radius of 2 cm, and can be cut easily to your desired lengths. Maximum Length at any time is 15 metres.