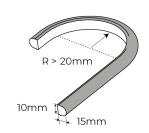

## **Neon Specifications**

| SKU Code        | TLNEONMINI/WW        |
|-----------------|----------------------|
| Voltage         | 24V                  |
| Watts p/M       | 5.3W p/M             |
| Colour Temp     | Warm White 3000K     |
| Lumens p/M      | 273LM                |
| LED Chip Type   | 2835 Epistar         |
| Beam Angle      | 160°                 |
| Max Bend Radius | 20mm                 |
| CRI             | 80                   |
| Dimensions      | 10mm x 15mm x 1000mm |
| IP Rating       | IP65                 |
| IK Rating       | IK08                 |
| Cut Points      | Every 12.5cm         |
| Operating Temp  | -20°C to +45°C       |
| Lifespan        | Up to 50000 Hours    |
| Certification   | CE, RoHs, UL, Reach  |
| Guarantee       | 1 Years              |
|                 |                      |

# **DESCRIPTION**

LED Neon Flex Mini is a new compact version of our Neon Flex tube lighting, at only  $15 \times 10$ mm its small size and light weight it is ideal for slimline single use display applications both indoors and outdoors.

It's durable IP65 body allows for installations both in and outdoors where light water exposure may occur. As the name suggests, it is highly flexible and can be bent to a minimum radius of 2 cm, and can be cut easily to your desired lengths. Maximum Length at any time is 10 metres.

Neon flex can be used in some instances to replicate traditional neon where fragile glass isn't suitable. Neon flex can be run in up to 11 metres using a 24v LED driver. The neon flex is supplied in a 50m drum bit we can cut and supply per meter in customised lengths. This domed neon flex is 10mm x 15mm high. Fully dimmable using a dimmable led power supply.