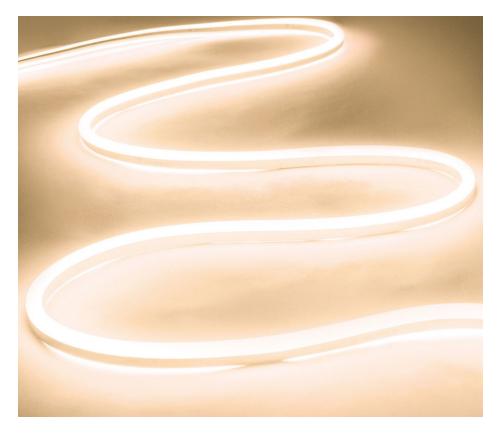

# **FEATURES & BENEFITS**

- Featuring a 80 CRI spot free light, LED Neon Flex Mini is a compact light tube designed to produce an ambient linear lighting effect. At only 10 x 15mm its small size and light weight make it ideal for slimline single use display applications both indoors and outdoors.
- High quality, high brightness
- Suitable for indoor and outdoor use

# **DESCRIPTION**

LED Neon Flex Mini is a new compact version of our Neon Flex tube lighting, at only  $15 \times 10$ mm its small size and light weight it is ideal for slimline single use display applications both indoors and outdoors.

It's durable IP65 body allows for installations both in and outdoors where light water exposure may occur. As the name suggests, it is highly flexible and can be bent to a minimum radius of 2 cm, and can be cut easily to your desired lengths. Maximum Length at any time is 10 metres.

Neon flex can be used in some instances to replicate traditional neon where fragile glass isn't suitable. Neon flex can be run in up to 11 metres using a 24v LED driver. The neon flex is supplied in a 50m drum bit we can cut and supply per meter in customised lengths. This domed neon flex is 10mm x 15mm high. Fully dimmable using a dimmable led power supply.