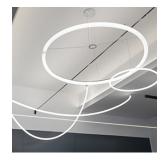

### **FEATURES & BENEFITS**

- Offers unlimited application scenarios, unleashing imagination and creativity.
- The 25mm diameter silicone design achieves a full circle of light with no shadows and no dark areas.
- The silicone material has great flexibility with a bend radius of 60mm.
- Install as pendant, surface mounted, vertical pendant or styled shape.
- Resistance to saline solutions, acids & alkali, corrosive gases and UV

#### **DESCRIPTION**

Our Circular Display Neon Flex offers full 360° illumination in an 25mm diameter, making it perfect for single use display lighting both indoors and outdoors.

Fully diffused PVC ensures "no shadow", no spotting illumination for a durable, high quality lighting display.