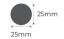

#### **Neon Specifications**

| SKU Code        | NEON36025-RGB            |
|-----------------|--------------------------|
| Voltage         | 24V                      |
| Watts p/M       | 14.4W p/M                |
| Colour          | Red, Green, Blue, Yellow |
| nm              | 620, 525, 465, 587       |
| Min Bend Radius | 60mm                     |
| CRI             | -                        |
| Dimensions      | Ø25mm x 5000mm           |
| IP Rating       | IP65                     |
| IK Rating       | IK08                     |
| Cut Points      | No Cutting               |
| Operating Temp  | -20°C to +55°C           |
| Lifespan        | Up to 36000 Hours        |
| Certification   | CE, RoHs, UL, Reach      |
| Guarantee       | 3 Years                  |

#### **DESCRIPTION**

Our Circular Display Neon Flex offers full 360° illumination in an 25mm diameter, making it perfect for single use display lighting both indoors and outdoors.

Fully diffused PVC ensures "no shadow", no spotting illumination for a durable, high quality lighting display.