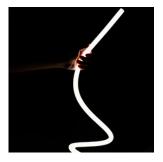

### **FEATURES & BENEFITS**

- Offers unlimited application scenarios, unleashing imagination and creativity.
- The 25mm diameter silicone design achieves a full circle of light with no shadows and no dark areas.
- The silicone material has great flexibility with a bend radius of 60mm.
- Install as pendant, surface mounted, vertical pendant or styled shape.
- Resistance to saline solutions, acids & alkali, corrosive gases and UV

LED Neon Flex is the revolutionary replacement of traditional Glass Neon and is perfect for display lighting

Neon Flex looks better than glass neon - and it opens all the environments where fragile Glass Neon cannot be used. As the name suggests, it is highly flexible. LED Neon Flex can be bent to a minimum radius of 6 cm, and can reach a maximum length of 5 metres