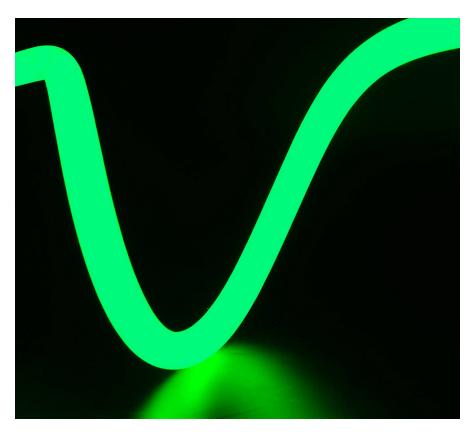

#### **DESCRIPTION**

Our Circular Display Neon Flex offers full 360° illumination in an 25mm diameter, making it perfect for single use display lighting both indoors and outdoors.

Fully diffused PVC ensures "no shadow", no spotting illumination for a durable, high quality lighting display.

LED Neon Flex is the revolutionary replacement of traditional Glass Neon and is perfect for display lighting

Neon Flex looks better than glass neon - and it opens all the environments where fragile Glass Neon cannot be used. As the name suggests, it is highly flexible. LED Neon Flex can be bent to a minimum radius of 6 cm, and can reach a maximum length of 5 metres

### **FEATURES & BENEFITS**

- Offers unlimited application scenarios, unleashing imagination and creativity.
- The 25mm diameter silicone design achieves a full circle of light with no shadows and no dark areas.
- The silicone material has great flexibility with a bend radius of 60mm.
- Install as pendant, surface mounted, vertical pendant or styled shape.
- Resistance to saline solutions, acids & alkali, corrosive gases and UV