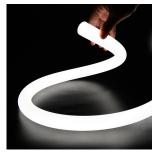

### **FEATURES & BENEFITS**

- Offers unlimited application scenarios, unleashing imagination and creativity.
- The 25mm diameter silicone design achieves a full circle of light with no shadows and no dark areas.
- The silicone material has great flexibility with a bend radius of 60mm.
- Install as pendant, surface mounted, vertical pendant or styled shape.
- Resistance to saline solutions, acids & alkali, corrosive gases and UV

LED Neon Flex is the revolutionary replacement of traditional Glass Neon and is perfect for display lighting

Neon Flex looks better than glass neon - and it opens all the environments where fragile Glass Neon cannot be used. As the name suggests, it is highly flexible. LED Neon Flex can be bent to a minimum radius of 6 cm, and can reach a maximum length of 5 metres