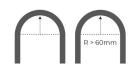

#### **Neon Specifications**

| SKU Code        | NEON36025-RGB            |
|-----------------|--------------------------|
| Voltage         | 24V                      |
| Watts p/M       | 14.4W p/M                |
| Colour          | Red, Green, Blue, Yellow |
| nm              | 620, 525, 465, 587       |
| Min Bend Radius | 60mm                     |
| CRI             | -                        |
| Dimensions      | Ø25mm x 5000mm           |
| IP Rating       | IP65                     |
| IK Rating       | IK08                     |
| Cut Points      | No Cutting               |
| Operating Temp  | -20°C to +55°C           |
| Lifespan        | Up to 36000 Hours        |
| Certification   | CE, RoHs, UL, Reach      |
| Guarantee       | 3 Years                  |

### **FEATURES & BENEFITS**

- Offers unlimited application scenarios, unleashing imagination and creativity.
- The 25mm diameter silicone design achieves a full circle of light with no shadows and no dark areas.
- The silicone material has great flexibility with a bend radius of 60mm.
- Install as pendant, surface mounted, vertical pendant or styled shape.
- Resistance to saline solutions, acids & alkali, corrosive gases and UV

LED Neon Flex is the revolutionary replacement of traditional Glass Neon and is perfect for display lighting

Neon Flex looks better than glass neon - and it opens all the environments where fragile Glass Neon cannot be used. As the name suggests, it is highly flexible. LED Neon Flex can be bent to a minimum radius of 6 cm, and can reach a maximum length of 5 metres