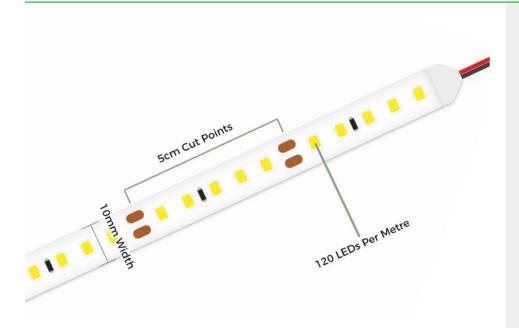

### **Tape Specifications**

| SKU Code         | U2835AMBER120      |
|------------------|--------------------|
| Voltage          | 24V                |
| Watts p/M        | 18W p/M            |
| No. of LEDs p/M  | 120 LEDs           |
| Colour           | Amber              |
| Colour Wave      | 590-593nm          |
| IP Rating        | IP20               |
| Lumens p/M       | 1440LM             |
| Lumens p/W       | 12LM               |
| LED Chip Type    | 2835               |
| LED Chip Size    | 2.8mm x 3.5mm      |
| Beam Angle       | 120°               |
| CRI              | >80                |
| PCB Width        | 10mm               |
| PCB Thickness    | 1.2mm              |
| Cut Points       | Every 5cm          |
| Operating Temp   | -40°C to +40°C     |
| Average Lifespan | Upto 25000 Hours   |
| Certification    | CE-EMC CE-LVD RoHs |
| Guarantee        | 3 Years            |
|                  |                    |