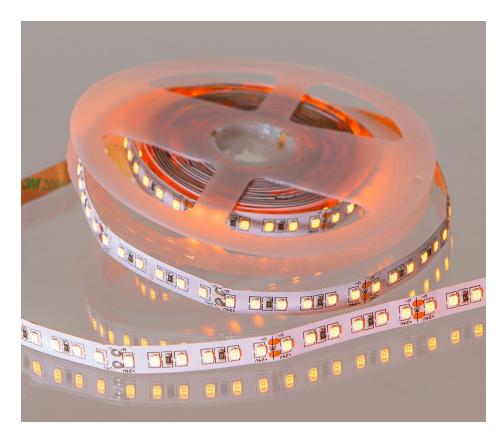

# 24V SUPER BRIGHT LED TAPE, AMBER, 120 LEDS P/M, IP20 (5M REEL)

| SKU: U2835AMBER120

### **DESCRIPTION**

Our Professional Super Bright tapes are manufactured using the highest-quality chips producing lower light degradation and offering premium colour rendering. Printed on a thicker 2oz. PCB to help with heat dissipation, these tapes come with a strong 300 LSE 3M tape backing and have 2-core cables pre-soldered at both ends of the reel ready for hard wiring in to the compatible driver.

Ready to Connect tails are also available upon request.

**Maximum runs of up to 8 metres** can be achieved with this tape before visible voltage drops occur.