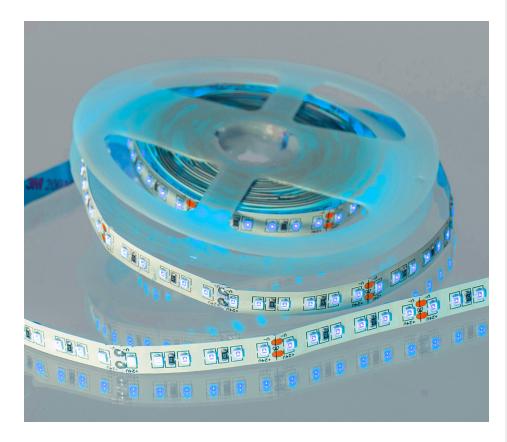

# 24V SUPER BRIGHT LED TAPE, BLUE, 120 LEDS P/M, IP20 (5M REEL)

| SKU: U2835BLUE120

### **DESCRIPTION**

Our Professional Super Bright tapes are manufactured using the highest-quality chips producing lower light degradation and offering premium colour rendering. Printed on a thicker 2oz. PCB to help with heat dissipation, these tapes come with a strong 300 LSE 3M tape backing and have 2-core cables pre-soldered at both ends of the reel ready for hard wiring in to the compatible driver.