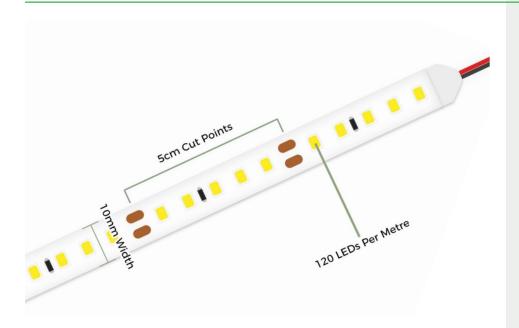

### **Tape Specifications**

| SKU Code         | U2835BLUE120       |
|------------------|--------------------|
| Voltage          | 24V                |
| Watts p/M        | 18W p/M            |
| No. of LEDs p/M  | 120 LEDs           |
| Colour           | Blue               |
| Colour Wave      | 460-465nm          |
| IP Rating        | IP20               |
| Lumens p/M       | 1440LM             |
| Lumens p/W       | 12LM               |
| LED Chip Type    | 2835               |
| LED Chip Size    | 2.8mm x 3.5mm      |
| Beam Angle       | 120°               |
| CRI              | >80                |
| PCB Width        | 10mm               |
| PCB Thickness    | 1.2mm              |
| Cut Points       | Every 5cm          |
| Operating Temp   | -40°C to +40°C     |
| Average Lifespan | Upto 25000 Hours   |
| Certification    | CE-EMC CE-LVD RoHs |
| Guarantee        | 3 Years            |
|                  |                    |

For this tape range you will require a driver which is above the below figures.

1 metre – More than 19w

2 metre - More than 37w

3 metre - More than 56w

4 metre - More than 75w

5 metre - More than 90w

**TAPE DIAGRAM**