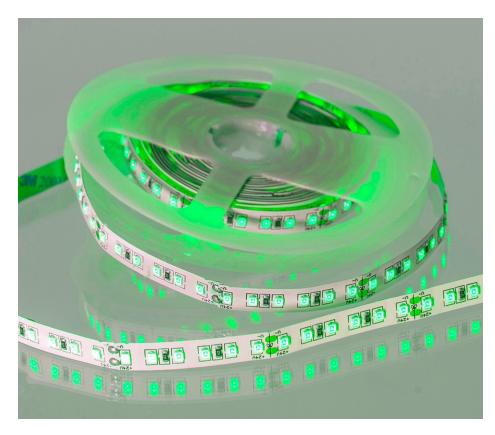

# 24V SUPER BRIGHT LED TAPE, GREEN, 120 LEDS P/M, IP20 (5M REEL)

**| SKU: U2835GREEN120** 

### **DESCRIPTION**

Our Professional Super Bright tapes are manufactured using the highest-quality chips producing lower light degradation and offering premium colour rendering. Printed on a thicker 2oz. PCB to help with heat dissipation, these tapes come with a strong 300 LSE 3M tape backing and have 2-core cables pre-soldered at both ends of the reel ready for hard wiring in to the compatible driver.

Ready to Connect tails are also available upon request.

**Maximum runs of up to 8 metres** can be achieved with this tape before visible voltage drops occur.