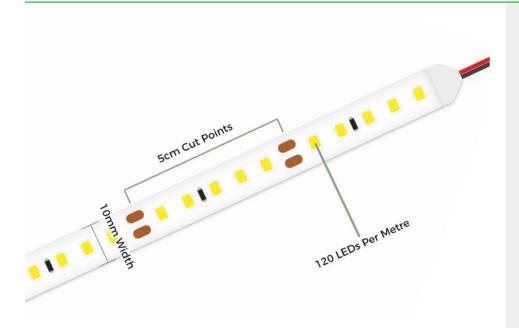

### **Tape Specifications**

| SKU Code         | U2835GREEN120      |
|------------------|--------------------|
| Voltage          | 24V                |
| Watts p/M        | 18W p/M            |
| No. of LEDs p/M  | 120 LEDs           |
| Colour           | Green              |
| Colour Wave      | 520-525nm          |
| IP Rating        | IP20               |
| Lumens p/M       | 1800LM             |
| Lumens p/W       | 12LM               |
| LED Chip Type    | 2835               |
| LED Chip Size    | 2.8mm x 3.5mm      |
| Beam Angle       | 120°               |
| CRI              | >80                |
| PCB Width        | 10mm               |
| PCB Thickness    | 1.2mm              |
| Cut Points       | Every 5cm          |
| Operating Temp   | -40°C to +40°C     |
| Average Lifespan | Upto 25000 Hours   |
| Certification    | CE-EMC CE-LVD RoHs |
| Guarantee        | 3 Years            |
|                  |                    |
|                  |                    |