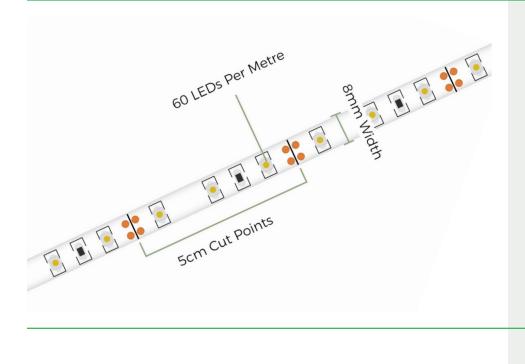

# **Tape Specifications**

| SKU Code         | UE60A5                |
|------------------|-----------------------|
| Voltage          | 12V                   |
| Watts p/M        | 4.8W p/M              |
| No. of LEDs p/M  | 60 LEDs               |
| Colour           | Amber                 |
| Colour Wave      | 590-595nm             |
| IP Rating        | IP20                  |
| Lumens p/M       | 240LM                 |
| LED Chip Type    | 2835                  |
| LED Chip Size    | 2.8mm x 3.5mm         |
| Beam Angle       | 120°                  |
| PCB Width        | 8mm                   |
| PCB Thickness    | 1.2mm                 |
| Cut Points       | Every 5cm             |
| Heat Sink        | FPCB 2OZ Double Layer |
| Dimmable         | Yes                   |
| Operating Temp   | -40°C to +40°C        |
| Average Lifespan | Upto 25000 Hours      |
| Certification    | CE-EMC CE-LVD RoHs    |
| Guarantee        | 3 Years               |
|                  |                       |

For this tape range you will require a driver which is above the below figures.

1 metre - More than 6w 2 metre - More than 11w 3 metre - More than 16w 4 metre - More than 22w

5 metre - More than 27w

**TAPE DIAGRAM**