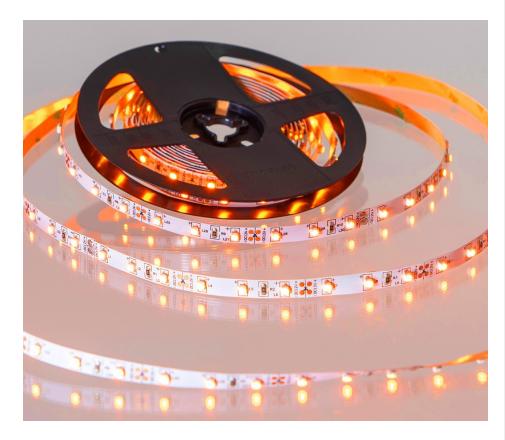

# 12V ECO BRIGHT LED TAPE, AMBER, **60 LEDS P/M, IP20 (5M REEL)**

| SKU: UE60A5

### **DESCRIPTION**

The Easy to Use 5 metre reels of single colour LED Strip Tape come with a 500mm Easy to Use connector and self-adhesive backing which makes installation quick and hassle free. There is no complicated wiring involved, simply plug in to the compatible driver and go.