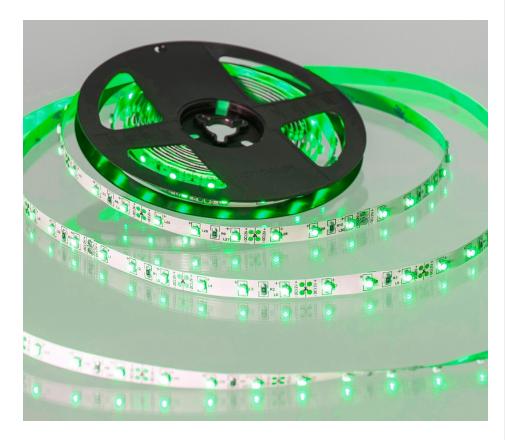

# 12V ECO BRIGHT LED TAPE, GREEN, 60 LEDS P/M, IP20 (5M REEL)

| SKU: UE60G5

#### **DESCRIPTION**

The Easy to Use 5 metre reels of single colour LED Strip Tape come with a 500mm Easy to Use connector and self-adhesive backing which makes installation quick and hassle free. There is no complicated wiring involved, simply plug in to the compatible driver and go.