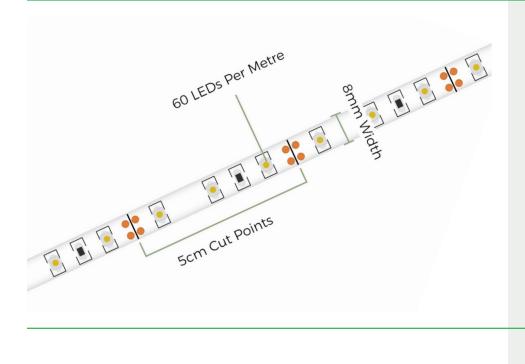

## **Tape Specifications**

| SKU Code         | UE60G5                |
|------------------|-----------------------|
| Voltage          | 12V                   |
| Watts p/M        | 4.8W p/M              |
| No. of LEDs p/M  | 60 LEDs               |
| Colour           | Green                 |
| Colour Wave      | 520-525nm             |
| IP Rating        | IP20                  |
| Lumens p/M       | 300LM                 |
| LED Chip Type    | 2835                  |
| LED Chip Size    | 2.8mm x 3.5mm         |
| Beam Angle       | 120°                  |
| PCB Width        | 8mm                   |
| PCB Thickness    | 1.2mm                 |
| Cut Points       | Every 5cm             |
| Heat Sink        | FPCB 2OZ Double Layer |
| Dimmable         | Yes                   |
| Operating Temp   | -40°C to +40°C        |
| Average Lifespan | Upto 25000 Hours      |
| Certification    | CE-EMC CE-LVD RoHs    |
| Guarantee        | 3 Years               |
|                  |                       |

For this tape range you will require a driver which is above the below figures.

1 metre - More than 6w 2 metre - More than 11w 3 metre - More than 16w 4 metre - More than 22w

5 metre - More than 27w

**TAPE DIAGRAM**