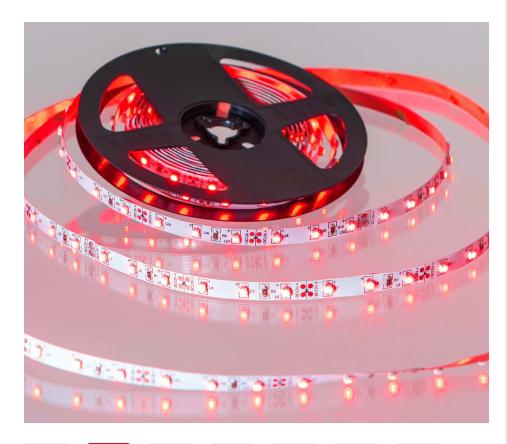

# 12V ECO BRIGHT LED TAPE, RED, **60 LEDS P/M, IP20 (5M REEL)**

**I SKU: UE60RE5** 

**12V** 

### **DESCRIPTION**

The Easy to Use 5 metre reels of single colour LED Strip Tape come with a 500mm Easy to Use connector and self-adhesive backing which makes installation quick and hassle free. There is no complicated wiring involved, simply plug in to the compatible driver and go.