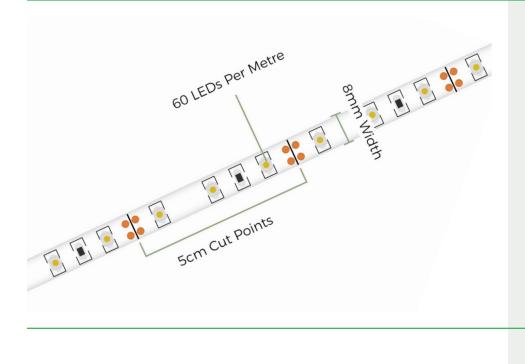

# **Tape Specifications**

| SKU Code         | UE60RE5               |
|------------------|-----------------------|
| Voltage          | 12V                   |
| Watts p/M        | 4.8W p/M              |
| No. of LEDs p/M  | 60 LEDs               |
| Colour           | Red                   |
| Colour Wave      | 620-625nm             |
| IP Rating        | IP20                  |
| Lumens p/M       | 240LM                 |
| LED Chip Type    | 2835                  |
| LED Chip Size    | 2.8mm x 3.5mm         |
| Beam Angle       | 120°                  |
| PCB Width        | 8mm                   |
| PCB Thickness    | 1.2mm                 |
| Cut Points       | Every 5cm             |
| Heat Sink        | FPCB 2OZ Double Layer |
| Dimmable         | Yes                   |
| Operating Temp   | -40°C to +40°C        |
| Average Lifespan | Upto 25000 Hours      |
| Certification    | CE-EMC CE-LVD RoHs    |
| Guarantee        | 3 Years               |
|                  |                       |