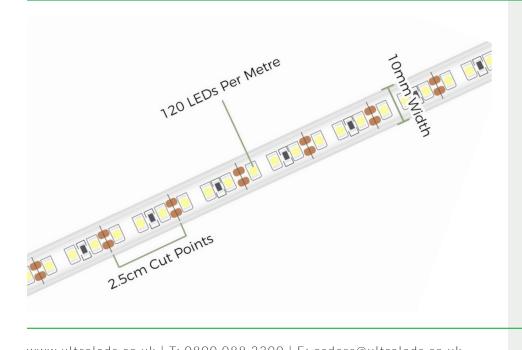

## **Tape Specifications**

| SKU Code           | UL2835CW120IP        |
|--------------------|----------------------|
| Voltage            | 12V                  |
| Watts p/M          | 9.6W p/M             |
| No. of LEDs p/M    | 120 LEDs             |
| Current            | 0.8A p/M   4A p/5M   |
| Colour             | Cool White           |
| Colour Temperature | 6000K                |
| IP Rating          | IP65                 |
| Lumens p/M         | 1000LM               |
| Lumens p/W         | 105LM                |
| LED Chip Type      | 2835                 |
| LED Chip Size      | 2.8mm x 3.5mm        |
| Beam Angle         | 120°                 |
| CRI                | 90                   |
| PCB Width          | 8mm + 2mm Silicone   |
| PCB Thickness      | 1.2mm + 2mm Silicone |
| Cut Points         | Every 2.5cm          |
| Operating Temp     | -20°C to +60°C       |
| Average Lifespan   | Upto 25000 Hours     |
| Certification      | CE-EMC CE-LVD RoHs   |
| Guarantee          | 3 Years              |
|                    |                      |

For this tape range you will require a driver which is above the below figures.

1 metre - More than 11w 2 metre - More than 22w 3 metre - More than 32w 4 metre - More than 43w

5 metre - More than 53w

**TAPE DIAGRAM**