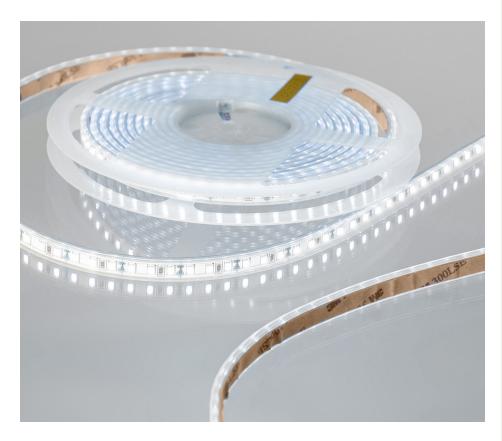

# 12V EASY TO USE BRIGHT PLUS LED TAPE, COOL WHITE 6000K, 120 LEDS P/M, IP65 (5M REEL)

| SKU: UL2835CW120IP

## **DESCRIPTION**

The IP rated Easy to Use 5 metre reels of LED Strip tapes come with a preattached Easy to Use Syndeo Connection at each end and self-adhesive backing which makes installation quick and hassle free. There is no complicated wiring involved, simply plug in to the compatible Syndeo driver and go.

Maximum runs of up to 5 metres can be achieved with this tape before visible voltage drops occur.

Please note: A silicone end cap must be glued on to reseal the end once the tape is cut to maintain its IP rating. End cap kits sold separately.