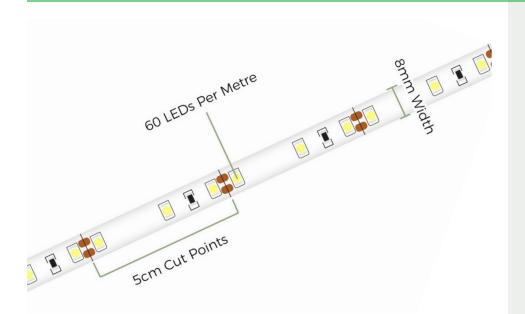

### **Tape Specifications**

| SKU Code           | UL2835CW60MT       |
|--------------------|--------------------|
| Voltage            | 12V                |
| Watts p/M          | 4.8W p/M           |
| No. of LEDs p/M    | 60 LEDs            |
| Current            | 0.4A p/M   2A p/5M |
| Colour             | Cool White         |
| Colour Temperature | 6000K              |
| IP Rating          | IP20               |
| Lumens p/M         | 520LM              |
| Lumens p/W         | 100LM              |
| LED Chip Type      | 2835               |
| LED Chip Size      | 2.8mm x 3.5mm      |
| Beam Angle         | 120°               |
| CRI                | >80                |
| PCB Width          | 8mm                |
| PCB Thickness      | 1.2mm              |
| Cut Points         | Every 5cm          |
| Operating Temp     | -20°C to +60°C     |
| Average Lifespan   | Upto 25000 Hours   |
| Certification      | CE-EMC CE-LVD RoHs |
| Guarantee          | 3 Years            |
|                    |                    |

For this tape range you will require a driver which is above the below figures.

1 metre - More than 6w 2 metre - More than 11w 3 metre - More than 16w 4 metre - More than 22w

5 metre - More than 27w

**TAPE DIAGRAM**