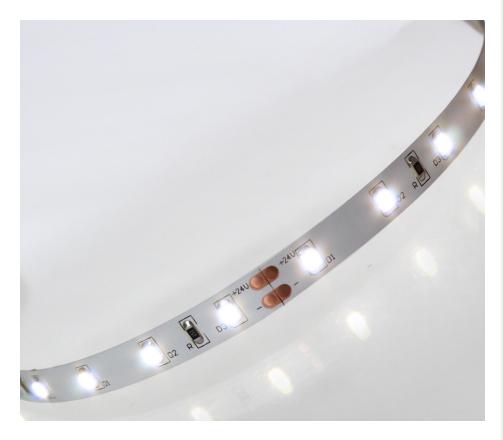

### **DESCRIPTION**

The Eco Bright LED Strip Tape series is sold per metre for custom lengths up to 5 metres and can be bought with an Easy to Use plug and play tail for quick and easy installation.

**Maximum runs of up to 5 metres** can be achieved with this tape before visible voltage drops occur.

Eco Bright LED Strips use a more efficient 2835 chip, producing more lumens per watt than old style legacy strip lights currently offered in the mass market today.

12V strip tape works from a 240v mains circuit when being powered by a compatible transformer. Alternatively, the strip units can be wired to a dedicated 12V DC circuit without the need for a transformer. To guarantee the highest efficiency, we advise that you change your existing transformers to LED Drivers guaranteeing compatibility. Please see our quick driver guide below:

For this tape range you will require a driver which is above the below figures.

1 metre - More than 6w 2 metre - More than 11w 3 metre - More than 16w 4 metre - More than 22w

5 metre - More than 27w

**TAPE DIAGRAM**