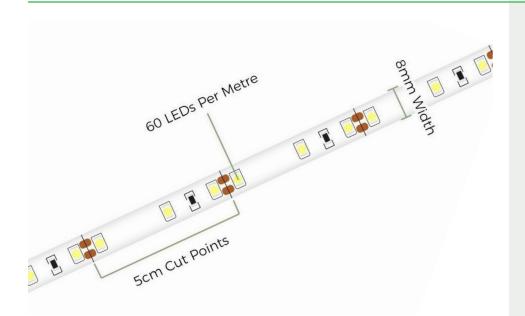

# **Tape Specifications**

| SKU Code           | UL2835CW6050M      |
|--------------------|--------------------|
| Voltage            | 12V                |
| Watts p/M          | 4.8W p/M           |
| No. of LEDs p/M    | 60 LEDs            |
| Current            | 0.4A p/M   2A p/5M |
| Colour             | Cool White         |
| Colour Temperature | 6000K              |
| IP Rating          | IP20               |
| Lumens p/M         | 520LM              |
| Lumens p/W         | 100LM              |
| LED Chip Type      | 2835               |
| LED Chip Size      | 2.8mm x 3.5mm      |
| Beam Angle         | 120°               |
| CRI                | >80                |
| PCB Width          | 8mm                |
| PCB Thickness      | 1.2mm              |
| Cut Points         | Every 5cm          |
| Operating Temp     | -20°C to +60°C     |
| Average Lifespan   | Upto 25000 Hours   |
| Certification      | CE-EMC CE-LVD RoHs |
| Guarantee          | 3 Years            |
|                    |                    |