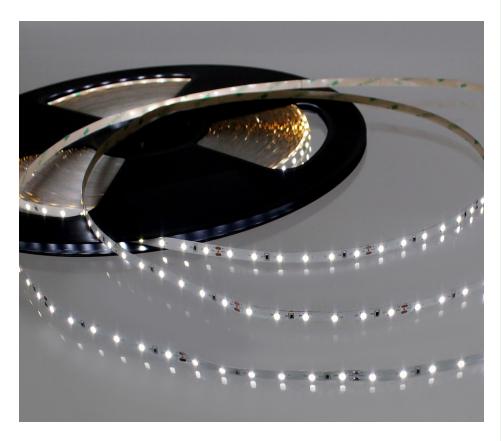

# 12V ECO BRIGHT LED TAPE, COOL WHITE 6000K, 60 **LEDS P/M, IP20 (50M DRUM)**

| SKU: UL2835CW6050M

**12V** 

### **DESCRIPTION**

This robust tape can be cut to any desired length at any of the allocated cut points, and can be extended if required. Simply plug in to the compatible driver using the Easy to Use snap connector compatible with the Syndeo plug and play cabling system. When using the Syndeo multiport driver, multiple runs of this tape can be powered at once.

**Maximum runs of up to 5 metres** can be achieved with this tape before visible voltage drops occur.

Eco Bright LED Strips use a more efficient 2835 chip, producing more lumens per watt than old style legacy strip lights currently offered in the mass market today.