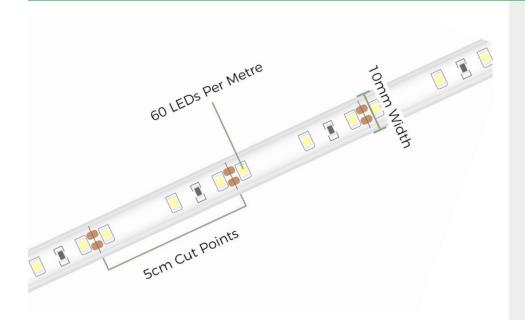

## **Tape Specifications**

| SKU Code           | UL2835FW60IP         |
|--------------------|----------------------|
| Voltage            | 12V                  |
| Watts p/M          | 4.8W p/M             |
| No. of LEDs p/M    | 60 LEDs              |
| Current            | 0.4A p/M   2A p/5M   |
| Colour             | Flame White          |
| Colour Temperature | 2000K                |
| IP Rating          | IP65                 |
| Lumens p/M         | 390LM                |
| Lumens p/W         | 80LM                 |
| LED Chip Type      | 2835                 |
| LED Chip Size      | 2.8mm x 3.5mm        |
| Beam Angle         | 120°                 |
| CRI                | >80                  |
| PCB Width          | 8mm + 2mm Silicone   |
| PCB Thickness      | 1.2mm + 2mm Silicone |
| Cut Points         | Every 5cm            |
| Operating Temp     | -20°C to +60°C       |
| Average Lifespan   | Upto 25000 Hours     |
| Certification      | CE-EMC CE-LVD RoHs   |
| Guarantee          | 3 Years              |
|                    |                      |