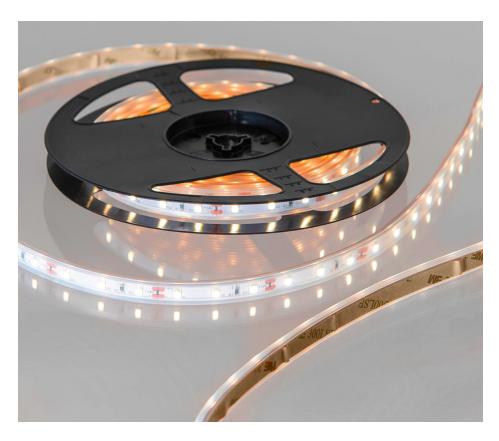

# 12V EASY TO USE ECO BRIGHT LED TAPE, FLAME **WHITE 2000K, 60 LEDS P/M, IP65 (5M REEL)**

| SKU: UL2835FW60IP

**12V** 

#### **DESCRIPTION**

The IP rated Easy to Use 5 metre reels of LED Strip tapes come with a preattached Easy to Use Syndeo Connection at each end and self-adhesive backing which makes installation quick and hassle free. There is no complicated wiring involved, simply plug in to the compatible Syndeo driver and go.

### **FEATURES & BENEFITS**

- Versatile tape ideal for both domestic and commercial installations
- Energy efficient
- High brightness with the 2835 LED Chip
- Comes with a 500mm Easy to Use Syndeo connector
- Need a custom length? We can cut our tapes to your exact specification