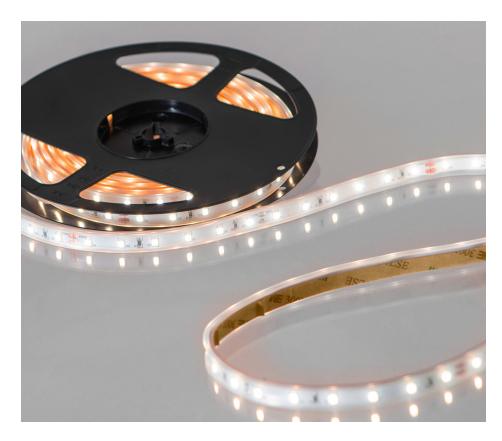

# 24V EASY TO USE ECO BRIGHT LED TAPE, FLAME **WHITE 2000K, 60 LEDS P/M, IP65 (5M REEL)**

| SKU: UL2835FW60IP/24V

## **DESCRIPTION**

The IP rated Easy to Use 5 metre reels of LED Strip tapes come with a preattached Easy to Use Syndeo connection, designed for us with the Syndeo Driver system and self-adhesive backing which makes installation quick and hassle free.

## **FEATURES & BENEFITS**

- Versatile tape ideal for both domestic and commercial installations
- Energy efficient
- High brightness with the 2835 LED Chip
- Comes with a 500mm Easy to Use Syndeo connector
- Need a custom length? We can cut our tapes to your exact specification