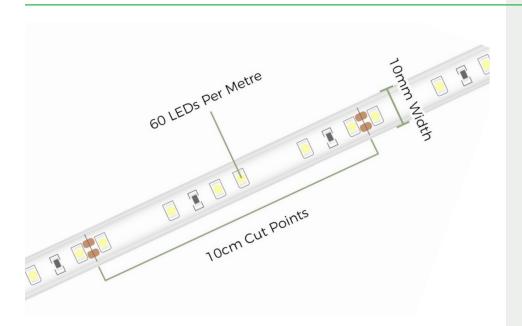

### **Tape Specifications**

| SKU Code           | UL2835FW60IP/24V     |
|--------------------|----------------------|
| Voltage            | 24V                  |
| Watts p/M          | 4.8W p/M             |
| No. of LEDs p/M    | 60 LEDs              |
| Current            | 0.2A p/M   1A p/5M   |
| Colour             | Flame White          |
| Colour Temperature | 2000K                |
| IP Rating          | IP65                 |
| Lumens p/M         | 370LM                |
| Lumens p/W         | 75LM                 |
| LED Chip Type      | 2835                 |
| LED Chip Size      | 2.8mm x 3.5mm        |
| Beam Angle         | 120°                 |
| CRI                | >80                  |
| PCB Width          | 8mm + 2mm Silicone   |
| PCB Thickness      | 1.2mm + 2mm Silicone |
| Cut Points         | Every 10cm           |
| Operating Temp     | -40°C to +40°C       |
| Average Lifespan   | Upto 25000 Hours     |
| Certification      | CE-EMC CE-LVD RoHs   |
| Guarantee          | 3 Years              |
|                    |                      |

For this tape range you will require a driver which is above the below figures.

1 metre – More than 6w 2 metre – More than 11w 3 metre – More than 16w 4 metre – More than 22w

5 metre - More than 27w

**TAPE DIAGRAM**