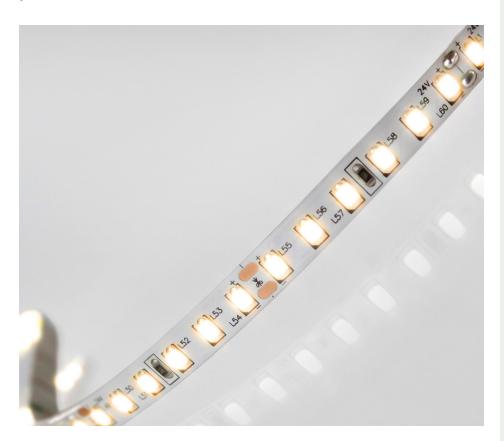

### **Tape Specifications**

| SKU Code           | UL2835WW120MT      |
|--------------------|--------------------|
| Voltage            | 12V                |
| Watts p/M          | 9.6W p/M           |
| No. of LEDs p/M    | 120 LEDs           |
| Current            | 0.8A p/M   4A p/5M |
| Colour             | Warm White         |
| Colour Temperature | 3000K              |
| IP Rating          | IP20               |
| Lumens p/M         | 1100LM             |
| Lumens p/W         | 100LM              |
| LED Chip Type      | 2835               |
| LED Chip Size      | 2.8mm x 3.5mm      |
| Beam Angle         | 120°               |
| CRI                | 90                 |
| PCB Width          | 8mm                |
| PCB Thickness      | 1.2mm              |
| Cut Points         | Every 2.5cm        |
| Operating Temp     | -20°C to +60°C     |
| Average Lifespan   | Upto 25000 Hours   |
| Certification      | CE-EMC CE-LVD RoHs |
| Guarantee          | 3 Years            |
|                    |                    |

### **DESCRIPTION**

The Bright Plus LED Strip Tape series is sold per metre for custom lengths up to 5 metres and can be bought with an Easy to Use plug and play tail for quick and easy installation.

**Maximum runs of up to 5 metres** can be achieved with this tape before visible voltage drops occur.

Bright Plus LED Strips use a more efficient 2835 chip, producing more lumens per watt than old style legacy strip lights currently offered in the mass market today.

12V strip tape works from a 240v mains circuit when being powered by a compatible transformer. Alternatively, the strip units can be wired to a dedicated 12V DC circuit without the need for a transformer. To guarantee the highest efficiency, we advise that you change your existing transformers to LED Drivers guaranteeing compatibility. Please see our quick driver guide below: