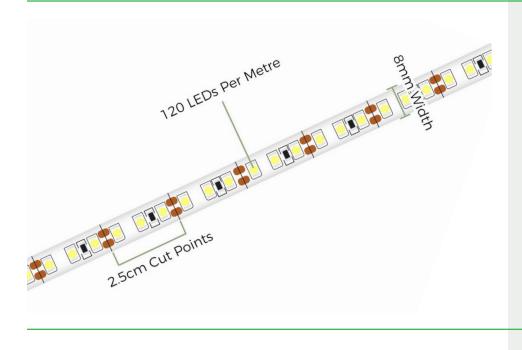

### **Tape Specifications**

| SKU Code           | UL2835WW120MT      |
|--------------------|--------------------|
| Voltage            | 12V                |
| Watts p/M          | 9.6W p/M           |
| No. of LEDs p/M    | 120 LEDs           |
| Current            | 0.8A p/M   4A p/5M |
| Colour             | Warm White         |
| Colour Temperature | 3000K              |
| IP Rating          | IP20               |
| Lumens p/M         | 1100LM             |
| Lumens p/W         | 100LM              |
| LED Chip Type      | 2835               |
| LED Chip Size      | 2.8mm x 3.5mm      |
| Beam Angle         | 120°               |
| CRI                | 90                 |
| PCB Width          | 8mm                |
| PCB Thickness      | 1.2mm              |
| Cut Points         | Every 2.5cm        |
| Operating Temp     | -20°C to +60°C     |
| Average Lifespan   | Upto 25000 Hours   |
| Certification      | CE-EMC CE-LVD RoHs |
| Guarantee          | 3 Years            |
|                    |                    |

For this tape range you will require a driver which is above the below figures.

1 metre – More than 11w 2 metre – More than 22w 3 metre – More than 32w 4 metre – More than 43w

5 metre - More than 53w

**TAPE DIAGRAM**